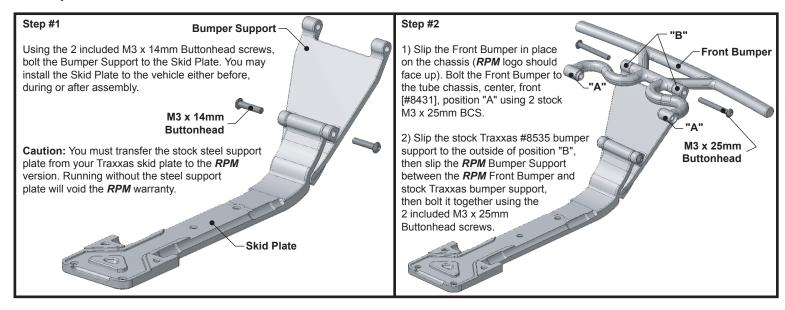

## #81432 - Front Bumper / Skid Plate for the Traxxas Unlimited Desert Racer

What's Included: 1 - Lower Front Bumper, 1 - Bumper Support, 1 - Skid Plate, 2 - M3 x 14mm Buttonhead Screws & 2 - M3 x 25mm Buttonhead Screws

**Before You Begin:** Remove your stock front bumper / skid plate. Retain the following stock screws - 2 - M4 x 30 CCS (skid plate [#8537] to bulkhead [#3938]), 2 - M4 x 15CCS (skid plate [#8537] to bulkhead [#3938]) & 2 - M3 x 25mm BCS (skid plate [#8537] to tube chassis, center, front [#8431]). Retain the stock steel support from your Traxxas skid plate [#8537].

## Assembly:

**Tip:** To simplify maintenance, any of the three pieces of the skid plate can be removed from the vehicle without removing the other parts. This allows faster access to the A-arm hinge pins, front bulkhead tie bar, tube chassis (center, front) and upper bumper support.