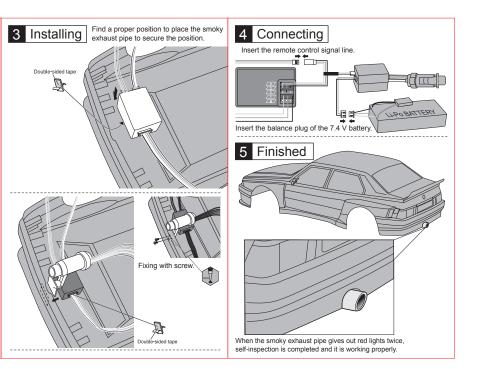

## Usage

 Use the pointed mouth of oil bottle to align with the oil filler hole, and fill up about 1 ml oil. Notice: do not let the oil leak from the gas orifice when filling up oil, because too much oil will slow down the fuming speed. Use the rubber plug to stuff up the oil filler hole after filling up oil.
Find a proper position to place the smoky exhaust pipe to secure the position.

Insert the balance plug of the 7.4 V battery.
Insert the remote control signal line and at this time, the

smoky exhaust pipe gives out red lights twice. Self-inspection is completed and it is working properly.