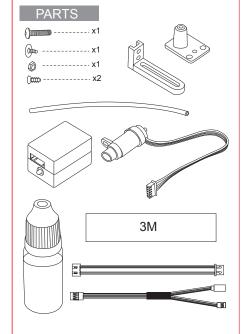

kering frequency is slow.
Smoke simulation: if the accelerator is larger, there is smoke giving out; when in idle mode, only a little smoke is generated.
Service time: it can use 20-30 minutes a time when filling

Notice:

up the tank.

 This product cannot be used in the flammable and explosive environment!
Disconnect the battery to prevent low battery after finishing using this product. If this product has flame output, gas output but no smoke output, please contact the distributor for repair.
Do not aim at eyes to avoid burn when using.
This product uses only the equipped special oil, and using gasoline, kerosene, disesel oil, ethyl alcohol and other ignitable oils is strictly prohibited.
For any accident caused by using other oil not we provided oil, we will not assume any liability.