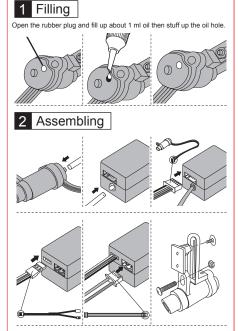

## Usage

 Use the pointed mouth of oil bottle to align with the oil filler hole, and fill up about 1 ml oil. Notice: do not let the oil leak from the gas orifice when filling up oil, because too much oil will slow down the fuming speed. Use the rubber plug to stuff up the oil filler hole after filling up oil.
Find a proper position to place the smoky exhaust pipe to secure the position.