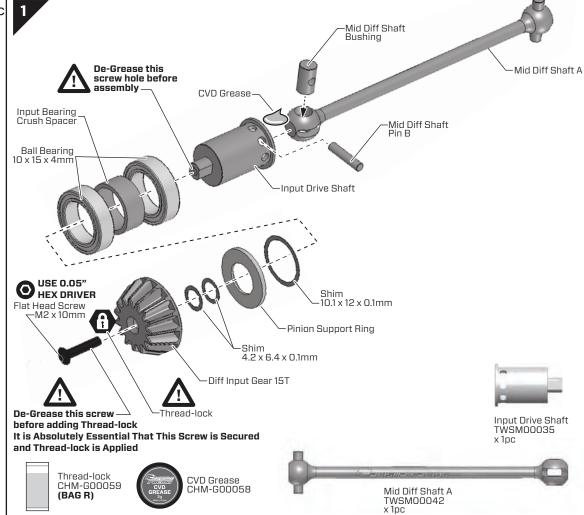

#### STEP 1

BAG C / BEUTEL C BORSA C / バッグ C

Shim 4.2 x 6.4 x 0.1mm MASM2544A

#### Main Drive Shaft Assembly 1

Chassis Plate TWCBF00005 x 1pc

Gear Box Lower GTB40202 x 1pc

Bumper GTB4P0601 x 1pc

Suspension Mount FF TWSM00081 x 1pc

Suspension Mount FR TWSM00082 x 1pc

Suspension Insert FF12,RR1.5 Degree GTB4P0902 x 2ncs

Gear Box Insert TWSM00030 x 1pc

Suspension Insert FR GTB4P0903 x 2pcs

Shim 3.1 x 6 x 1mm TWSM00059 x 2pcs

Flat Head Screw M3 x 10mm TWSSW00007 x 7pcs

Button Head Screw M3 x 12mm TWSSW00002 x 2pcs

#### **Chassis Plate Assembly**