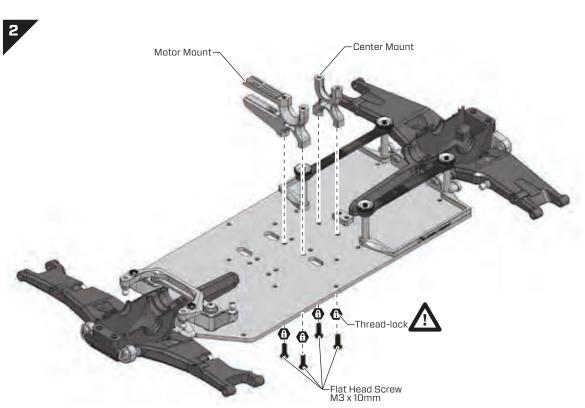

## Ball End Sway Bar Assembly MAKE FOUR(4) Ball End Sway Bars

BORSA I1/バッグ I1 Battery Plate Thumb Nut TWSM00006

Battery Post TWSM00007 x 4pcs

Set Screw M3 x 20 mm TWSSW00012 x 4pcs

Battery Holder Saddle Pack GTB4P0701

Center Mount TWSM00028 x 1pc

Center Mount TWSM00029

Flat Head Screw M3 x 10 mm TWSSW00007 x 4pcs

Thread-lock CHM-G00059 (BAG R)