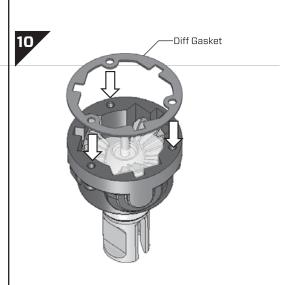

#### Front & Rear Gear Diff Assembly

MAKE TWO

Diff Gasket SPC-G00009 x 2pcs

Flat Head Screw M2 x 10mm TWSSW00006 x 6pcs

Diff Oil Back 3.5K cst CHM-G00054 (For Rear Diff)

Diff Oil Middle 7K cst CHM-G00055 (For Front Diff)