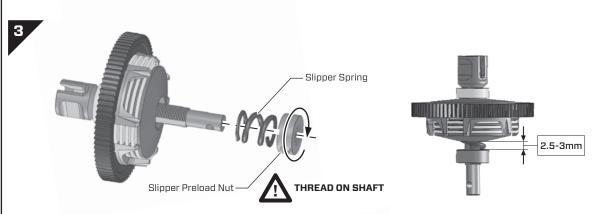

Slipper Bearing Bushing TWSM00070 x 1pc

Slipper Plate Carrier TWSM00072 x 1pc

Slipper Plate A TWSM00073 x 1pc

> Slipper Plate B TWSM00074 x 3pcs

Slipper Plate C TWSM00075 x 1pc

> Slipper Preload Nut TWSM00076

Slipper Spring MASM2463A x 1pc

Slipper Pad A SPC-G00015 x 4pcs

Slipper Pad B SPC-G00016 x 1pc

0-RING 12 x 8 x 2mm RBP-G00112 x 1pc

Spur Gear 83T TWPRT00006

#### Mid-Slipper Assembly

# Mid-Slipper Assembly Set Screw M3 x 3 Completed Slipper Assembled ROTATE THE PRELOAD NUT TO APPLY PRESSURE TO

#### Mid-Gear Diff Assembly

THE SLIPPER PLATES.

х 1рс

**FOR HIGH BITE TRACK** 

100K

Diff Oil Middle