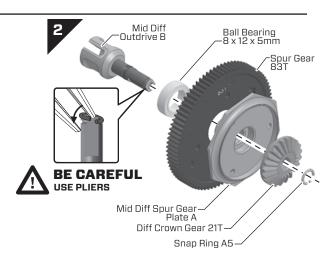

## STEP 1-5 BAG B2/BEUTEL B2 BORSAB2/バッグ B2

Spur Gear 83T TWPRT00006 x 1pc

Diff Case GTB4P0401 x 1nc

Diff Spider Gear Carrier TWSM00023 x 1pc

Mid Diff Spur Gear Plate A TWSM00038 x 1pc

Snap Ring A5 MASM2512A x 2pcs

O-Ring 5 x 3 x 1mm RBP-G00113 x 2pcs

Ball Bearing 8 x 12 x 3.5mm TWSM00093 x 2pcs

Shim 2.7 x 6 x 0.5mm MASM2545A x 3pcs

Diff Crown Gear 21T MASM2218A x 2pcs

Diff Spider Gear 12T MASM2219A x 3pcs

#### Mid-Gear Diff Assembly

THE SLIPPER PLATES.

х 1рс

**FOR HIGH BITE TRACK** 

100K

Diff Oil Middle