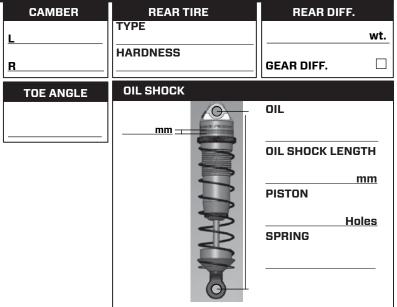

#### BAG M / BEUTEL M BORSA M/バッグ M

MASM053A x 4pcs

Shim 3.1 x 6 x 1mm TWSM00059

Shock Piston 5 x 1.4mm TWPRT00007 x 2pcs

Shock Seal Bushing TWPRT00008 x 2pcs

Shock Shim A TWPRT00009 x 2pcs

Shock Shim B TWPRT00010 x 2pcs

O-Ring Shock Seal RBP-G00116 x 4pcs

O-Ring (Blue) RBP-G00118 x 2pcs

0-Ring 9.12 x 8 x 0.56mm RBP-G00120 x 2ncs

Shock Preload D-Ring RBP-G00115 x 2pcs

Shock Cap Lower TWSM00062 x 2pcs

Ball End Shock Lower GTB4P0502 x 2pcs

Socket Head Screw M2.5 x 5mm TWSSW00015 x 2pcs

Shock Cap Upper TWSM00063 x 2pcs

Shock Spring Retainer TWSSW00068 x 2pcs

Shock Preload Nut TWSSW00065 x 2pcs

O-Ring Shock Cap Upper RBP-G00114

Shock Body Front TWSM00060 x 2pcs

#### **Assemble the Front Shocks**

## BAG M / BEUTEL M

BORSA M / バッグ M E-Clips

Shim 3.1 x 6 x 1mm TWSM00059

Socket Head Screw M2.5 x 5mm TWSSW00015

Shock Cap Upper TWSM00063 x 2pcs

O-Ring Shock Cap Upper RBP-G00114

Shock Body Rear TWSM00061 24 x 2pcs

#### **Assemble the Rear Shocks**