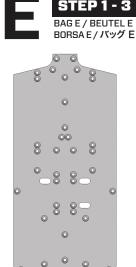

#### STEP 4 - 6

BAG E / BEUTEL E BORSA E / バッグ E

Gear Box Rear Lower GTB4P0204 x 1pc

Suspension Mount RF TWSM00083 x 1pc

Suspension Mount RR TWSM00084 x 1pc

Suspension Insert RF 3 Degree GTB4P0905 x 2pcs

Suspension Insert FF10-14,RRO-3 Degree GTB4P0901 x 2pcs

Gear Box Insert TWSM00030 x 1pc

Shim 3.1 x 6 x 1mm TWSM00059 x 14pcs

Flat Head Screw M3 x 10mm TWSSW00007 x 7pcs

Button Head Screw M3 x 12mm TWSSW00002 x 2pcs

Thread-lock CHM-G00059 (BAG R)

#### **Chassis Plate Assembly**

(BAGR)

Shock Tower Front TWCBF00010 x 1pc