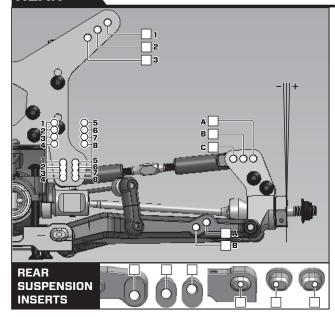

#### STEP 4 - 6

BAG E / BEUTEL E BORSA E / バッグ E

Gear Box Rear Lower GTB4P0204 x 1pc

Suspension Mount RF TWSM00083 x 1pc

Suspension Mount RR TWSM00084 x 1pc

Suspension Insert RF 3 Degree GTB4P0905 x 2pcs

Suspension Insert FF10-14,RRO-3 Degree GTB4P0901 x 2pcs

Gear Box Insert TWSM00030 x 1pc

Shim 3.1 x 6 x 1mm TWSM00059 x 14pcs

Flat Head Screw M3 x 10mm TWSSW00007 x 7pcs

Button Head Screw M3 x 12mm TWSSW00002 x 2pcs

Thread-lock CHM-G00059 (BAG R)

#### **Front Steering Knuckle Assembly**

Rear Knuckle Plate TWCBF00012 x 2pcs

Button Head Screw M3 x 8mm TWSSW00005 x 4pcs

M3 Lock Nut MASM1168A x 2pcs

Ball Stud 4.8 x 6mm TWSM00002 x 2pcs

Ball Bearing 5 x 11 x 4mm TWSM00092 x 4pcs

Mid Diff Shaft Pin B TWSM00041 x 2pcs

Pin 2.5 x 7.8mm TWSM00048 x 2ncs

Socket Head Screw M2 x 5mm TWSSW00016 x 2pcs

Mid Drive Shaft Bushing TWSM00040 x 2pcs

Shim 3.1 x 6 x 1mm TWSM00059 x 6pcs

M3 Lock Nut MASM1168A x 2pcs

CVD Cover Bushing TWSM00019 x 2pcs

Rear Wheel Adapter TWSM00055 x 2pcs

Rear Wheel Axle TWSM00056 x 2pcs

Thread-lock CHM-G00059 (BAG R)

CVD Grease CHM-G00058

#### **Rear Hub Assembly**

Build the Right side using the same order of assembly