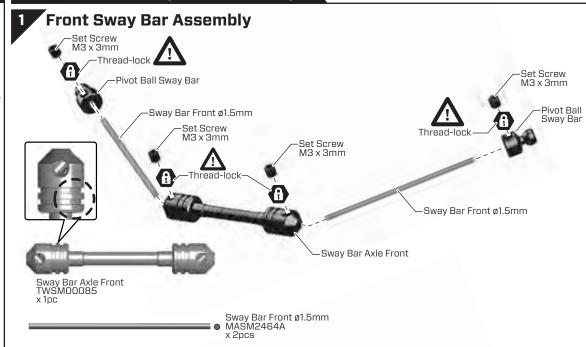

#### **STEP 1-3**

BAG H / BEUTEL H BORSA H / バッグ **H** 

Set Screw
M3 x 3mm
TWSSW00013
x 8pcs

Pivot Ball Sway Bar TWSM00051 x 4ncs

Ball End Sway Bar GTB4P0503 x 8pcs

Set Screw M3 x 8mm TWSSW00014 x 4pcs

Thread-lock CHM-G00059 (BAG R)

#### Front & Rear Sway Bar Assembly