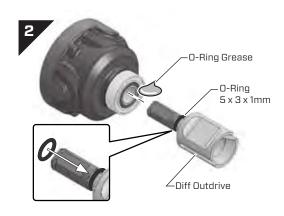

Shim 2.7 x 6 x 0.5mm MASM2545A x 6pcs

Snap Ring A5 MASM2512A x 6pcs

Diff Spider Gear Carrier TWSM00023 x 2pcs

Diff Spider Gear 12T MASM2219A x 6pcs

Diff Crown Gear 21T MASM2218A x 4pcs

Diff Ring Gear 39T MASM2216A x 2pcs

TEST FIT BEFORE SECURING THE SNAP RING

Completed Front / Rear Gear Diff