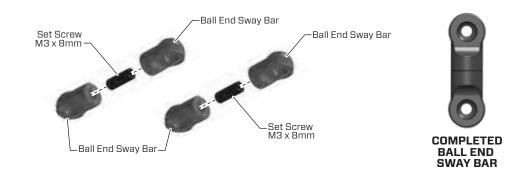

#### **STEP 1-3**

BAG H / BEUTEL H BORSA H / バッグ **H** 

Set Screw
M3 x 3mm
TWSSW00013
x 8pcs

Pivot Ball Sway Bar TWSM00051 x 4ncs

Ball End Sway Bar GTB4P0503 x 8pcs

Set Screw M3 x 8mm TWSSW00014 x 4pcs

Thread-lock CHM-G00059 (BAG R)

## Ball End Sway Bar Assembly MAKE FOUR(4) Ball End Sway Bars

BORSA I1/バッグ I1 Battery Plate Thumb Nut TWSM00006

Battery Post TWSM00007 x 4pcs

Set Screw M3 x 20 mm TWSSW00012 x 4pcs

Battery Holder Saddle Pack GTB4P0701