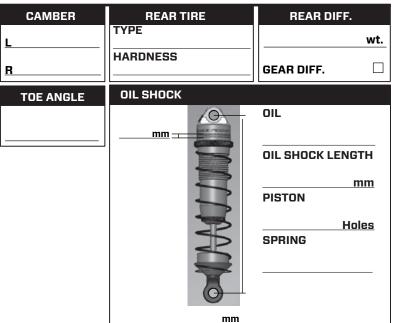

#### BAG M / BEUTEL M BORSA M/バッグ M

MASM053A x 4pcs

Shim 3.1 x 6 x 1mm TWSM00059

Shock Piston 5 x 1.4mm TWPRT00007 x 2pcs

Shock Seal Bushing TWPRT00008 x 2pcs

Shock Shim A TWPRT00009 x 2pcs

Shock Shim B TWPRT00010 x 2pcs

O-Ring Shock Seal RBP-G00116 x 4pcs

O-Ring (Blue) RBP-G00118 x 2pcs

0-Ring 9.12 x 8 x 0.56mm RBP-G00120 x 2ncs

Shock Preload D-Ring RBP-G00115 x 2pcs

Shock Cap Lower TWSM00062 x 2pcs

Ball End Shock Lower GTB4P0502 x 2pcs

Socket Head Screw M2.5 x 5mm TWSSW00015 x 2pcs

Shock Cap Upper TWSM00063 x 2pcs

Shock Spring Retainer TWSSW00068 x 2pcs

Shock Preload Nut TWSSW00065 x 2pcs

O-Ring Shock Cap Upper RBP-G00114

Shock Body Front TWSM00060 x 2pcs

#### **Assemble the Front Shocks**

## BAG M / BEUTEL M

BORSA M / バッグ M E-Clips

Shim 3.1 x 6 x 1mm TWSM00059

Socket Head Screw M2.5 x 5mm TWSSW00015

Shock Cap Upper TWSM00063 x 2pcs

O-Ring Shock Cap Upper RBP-G00114

Shock Body Rear TWSM00061 24 x 2pcs

#### **Assemble the Rear Shocks**