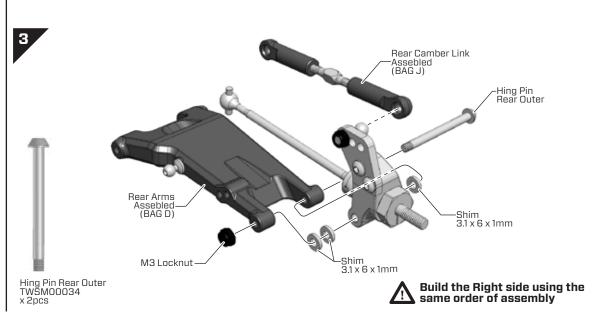

## **STEP 1 - 3**

BAG J / BEUTEL J BORSAJ/バッグ J

x 14pcs

Set Screw M3 x 16mm TWSSW00011 x 1pc

#### Turnbuckle 48mm TWSM00087

#### **Turnbuckles Assembly**

#### **Camber / Steering Link Assembly**

#### **Servo Link Assembly**