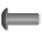

#### STEP 1

BAG K / BEUTEL K BORSAK/バッグK

C-Hub Left 13 Degree GTB4P0801 x 1pc

C-Hub Right 13 Degree GTB4P0802 х 1рс

**Bushing Steering** Knuckle TWSM00014 x 4pcs

Shim 3.1 x 6 x 1mm TWSM00059 x 2pcs

**Button Head Screw** M3x12mm TWSSW00002 x 4pcs

Ball Stud 4.8 x 6mm TWSM00002 x 2pcs

#### Front Steering Knuckle Assembly