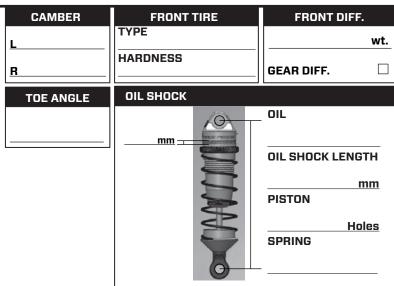

#### BAG M / BEUTEL M BORSA M/バッグ M

MASM053A x 4pcs

Shim 3.1 x 6 x 1mm TWSM00059

Shock Piston 5 x 1.4mm TWPRT00007 x 2pcs

Shock Seal Bushing TWPRT00008 x 2pcs

Shock Shim A TWPRT00009 x 2pcs

Shock Shim B TWPRT00010 x 2pcs

O-Ring Shock Seal RBP-G00116 x 4pcs

O-Ring (Blue) RBP-G00118 x 2pcs

0-Ring 9.12 x 8 x 0.56mm RBP-G00120 x 2ncs

Shock Preload D-Ring RBP-G00115 x 2pcs

Shock Cap Lower TWSM00062 x 2pcs

Ball End Shock Lower GTB4P0502 x 2pcs

Socket Head Screw M2.5 x 5mm TWSSW00015 x 2pcs

Shock Cap Upper TWSM00063 x 2pcs

Shock Spring Retainer TWSSW00068 x 2pcs

Shock Preload Nut TWSSW00065 x 2pcs

O-Ring Shock Cap Upper RBP-G00114

Shock Body Front TWSM00060 x 2pcs

#### **Assemble the Front Shocks**