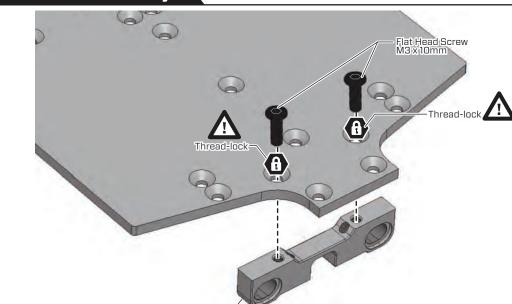

#### Main Drive Shaft Assembly 1

Chassis Plate TWCBF00005 x 1pc

Gear Box Lower GTB40202 x 1pc

Bumper GTB4P0601 x 1pc

Suspension Mount FF TWSM00081 x 1pc

Suspension Mount FR TWSM00082 x 1pc

Suspension Insert FF12,RR1.5 Degree GTB4P0902 x 2ncs

Gear Box Insert TWSM00030 x 1pc

Suspension Insert FR GTB4P0903 x 2pcs

Shim 3.1 x 6 x 1mm TWSM00059 x 2pcs

Flat Head Screw M3 x 10mm TWSSW00007 x 7pcs

Button Head Screw M3 x 12mm TWSSW00002 x 2pcs

#### **Chassis Plate Assembly**