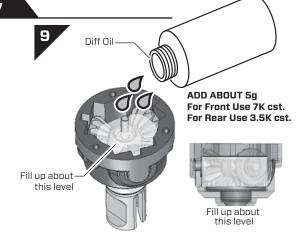

#### Front & Rear Gear Diff Assembly

MAKE TWO

Diff Gasket SPC-G00009 x 2pcs

Flat Head Screw M2 x 10mm TWSSW00006 x 6pcs

Diff Oil Back 3.5K cst CHM-G00054 (For Rear Diff)

Diff Oil Middle 7K cst CHM-G00055 (For Front Diff)