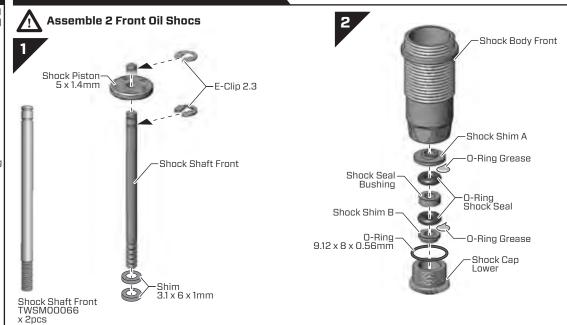

#### BAG M / BEUTEL M BORSA M/バッグ M

MASM053A x 4pcs

Shim 3.1 x 6 x 1mm TWSM00059

Shock Piston 5 x 1.4mm TWPRT00007 x 2pcs

Shock Seal Bushing TWPRT00008 x 2pcs

Shock Shim A TWPRT00009 x 2pcs

Shock Shim B TWPRT00010 x 2pcs

O-Ring Shock Seal RBP-G00116 x 4pcs

O-Ring (Blue) RBP-G00118 x 2pcs

0-Ring 9.12 x 8 x 0.56mm RBP-G00120 x 2ncs

Shock Preload D-Ring RBP-G00115 x 2pcs

Shock Cap Lower TWSM00062 x 2pcs

Ball End Shock Lower GTB4P0502 x 2pcs

Socket Head Screw M2.5 x 5mm TWSSW00015 x 2pcs

Shock Cap Upper TWSM00063 x 2pcs

Shock Spring Retainer TWSSW00068 x 2pcs

Shock Preload Nut TWSSW00065 x 2pcs

O-Ring Shock Cap Upper RBP-G00114

Shock Body Front TWSM00060 x 2pcs

#### **Assemble the Front Shocks**