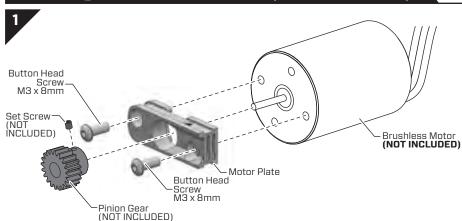

# STEP 1-3 BAG O / BEUTEL O BORSA O / バッグ O

Button Head Screw M3 x 8 mm TWSSW00005 x 4pcs

Motor Plate TWSM00044 x1pc

#### Installing the Brushless Motor(NOT INCLUDED)