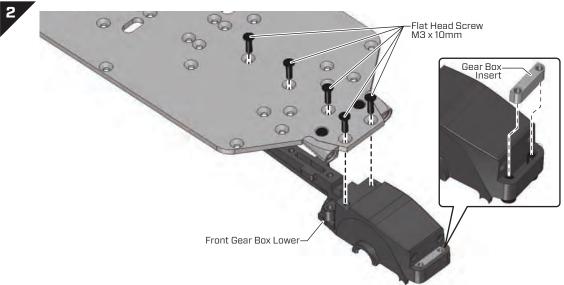

#### Main Drive Shaft Assembly 1

Chassis Plate TWCBF00005 x 1pc

Gear Box Lower GTB40202 x 1pc

Bumper GTB4P0601 x 1pc

Suspension Mount FF TWSM00081 x 1pc

Suspension Mount FR TWSM00082 x 1pc

Suspension Insert FF12,RR1.5 Degree GTB4P0902 x 2ncs

Gear Box Insert TWSM00030 x 1pc

Suspension Insert FR GTB4P0903 x 2pcs

Shim 3.1 x 6 x 1mm TWSM00059 x 2pcs

Flat Head Screw M3 x 10mm TWSSW00007 x 7pcs

Button Head Screw M3 x 12mm TWSSW00002 x 2pcs

#### **Chassis Plate Assembly**