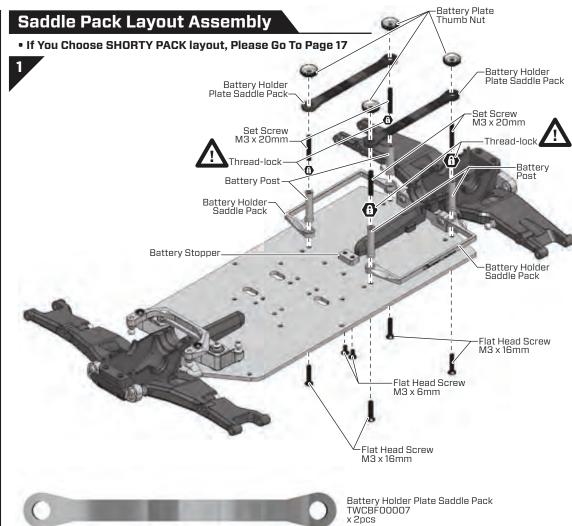

## Ball End Sway Bar Assembly MAKE FOUR(4) Ball End Sway Bars

BORSA I1/バッグ I1 Battery Plate Thumb Nut TWSM00006

Battery Post TWSM00007 x 4pcs

Set Screw M3 x 20 mm TWSSW00012 x 4pcs

Battery Holder Saddle Pack GTB4P0701

Center Mount TWSM00028 x 1pc

Center Mount TWSM00029

Flat Head Screw M3 x 10 mm TWSSW00007 x 4pcs

Thread-lock CHM-G00059 (BAG R)

#### STEP 5 - 6

BAG I1 / BEUTEL I1 BORSA I1 / バッグ I1

#### **Saddle Pack Layout Assembly**

#### **FROM BAG I1**

Set Screw M3 x 20 mm TWSSW00012

Battery Plate Thumb Nut TWSM00006 x 2pcs

Battery Post TWSM00007 x 2pcs

Flat Head Screw M3 x 16 mm TWSSW00008 x 2pcs

Flat Head Screw M3 x 6mm TWSSW00009 x 2pcs

Battery Stopper GTB4P0306 x 1pc

Thread-lock CHM-G00059 (BAG R)