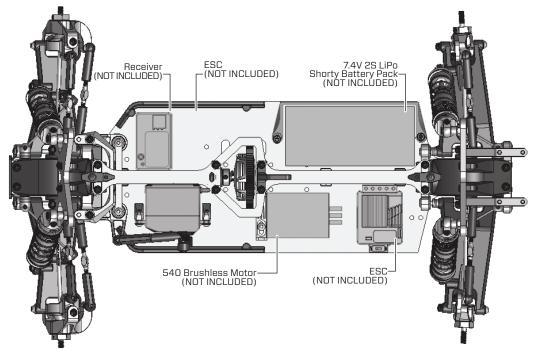

#### Installing the Brushless Motor(NOT INCLUDED)

#### 2 Saddle Pack Installation

#### 3 Shorty Pack Installation