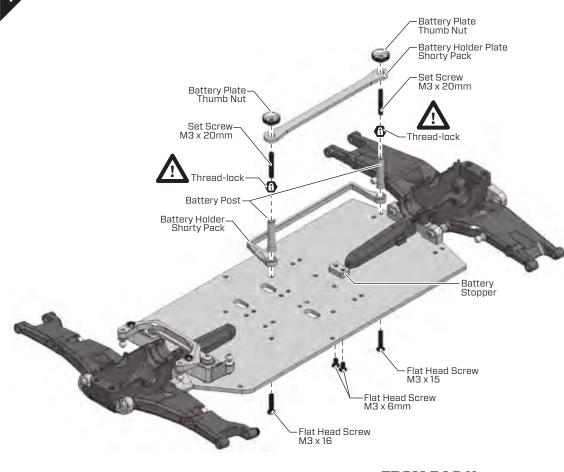

## Ball End Sway Bar Assembly MAKE FOUR(4) Ball End Sway Bars

BORSA I1/バッグ I1 Battery Plate Thumb Nut TWSM00006

Battery Post TWSM00007 x 4pcs

Set Screw M3 x 20 mm TWSSW00012 x 4pcs

Battery Holder Saddle Pack GTB4P0701

#### **FROM BAG I1**

Set Screw M3 x 20 mm TWSSW00012

Battery Plate Thumb Nut TWSM00006 x 2pcs

Battery Post TWSM00007 x 2pcs

Flat Head Screw M3 x 16 mm TWSSW00008 x 2pcs

Flat Head Screw M3 x 6mm TWSSW00009 x 2pcs

Battery Stopper GTB4P0306 x 1pc

Thread-lock CHM-G00059 (BAG R)

#### **Shorty Pack Layout Assembly**

#### **FROM BAG I1**

Battery Holder Plate Shorty Pack TWCBF00008 х 1рс

#### **FROM BAG I1**

Gear Plate A TWSM00028

Flat Head Screw M3 x 10 mm TWSSW00007 x 4pcs

Thread-lock CHM-G00059 (BAGR)

x 4pcs

Body Mount
GTB4P0604
x 2pcs

Cable Guide
GTB4P0602
x 1pc