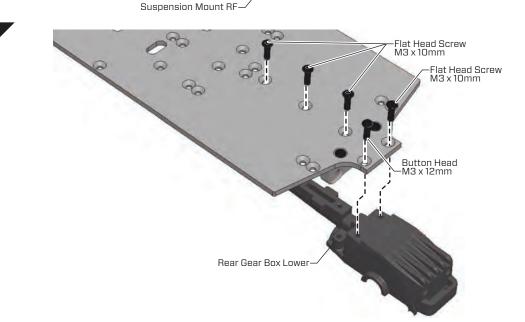

#### STEP 4 - 6

BAG E / BEUTEL E BORSA E / バッグ E

Gear Box Rear Lower GTB4P0204 x 1pc

Suspension Mount RF TWSM00083 x 1pc

Suspension Mount RR TWSM00084 x 1pc

Suspension Insert RF 3 Degree GTB4P0905 x 2pcs

Suspension Insert FF10-14,RRO-3 Degree GTB4P0901 x 2pcs

Gear Box Insert TWSM00030 x 1pc

Shim 3.1 x 6 x 1mm TWSM00059 x 14pcs

Flat Head Screw M3 x 10mm TWSSW00007 x 7pcs

Button Head Screw M3 x 12mm TWSSW00002 x 2pcs

Thread-lock CHM-G00059 (BAG R)

#### **Chassis Plate Assembly**

(BAGR)

Shock Tower Front TWCBF00010 x 1pc