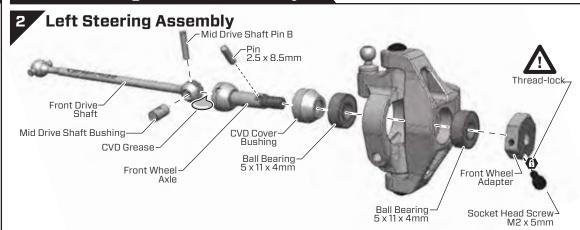

# BAG K / BEUTEL K BORSA K / バッグ K

Ball Bearing 5 x 11 x 4mm TWSM00092

Mid Diff Shaft Pin B TWSM00041 x 2pcs

2.5 x 8.5mm TWSM00047 x 2pcs

Socket Head Screw M2 x 5mm TWSSW00016 x 2pcs

Mid Drive Shaft Bushing TWSM00040

CVD Cover Bushing TWSM00019 x 2pcs

Front Wheel Adapter TWSM00026 x 2pcs

Front Wheel Axle TWSM00027 x 2pcs

Thread-lock CHM-G00059 (BAG R)

CVD Grease CHM-G00058

M3 Lnck Nut MASM1168A x 2pcs

Hinge Pin Front Outer TWSM00032

#### **Front Steering Knuckle Assembly**

Rear Knuckle Plate TWCBF00012 x 2pcs

Button Head Screw M3 x 8mm TWSSW00005 x 4pcs

M3 Lock Nut MASM1168A x 2pcs

Ball Stud 4.8 x 6mm TWSM00002 x 2pcs

Ball Bearing 5 x 11 x 4mm TWSM00092 x 4pcs

Mid Diff Shaft Pin B TWSM00041 x 2pcs

Pin 2.5 x 7.8mm TWSM00048 x 2ncs

Socket Head Screw M2 x 5mm TWSSW00016 x 2pcs

Mid Drive Shaft Bushing TWSM00040 x 2pcs

Shim 3.1 x 6 x 1mm TWSM00059 x 6pcs

M3 Lock Nut MASM1168A x 2pcs

CVD Cover Bushing TWSM00019 x 2pcs

Rear Wheel Adapter TWSM00055 x 2pcs

Rear Wheel Axle TWSM00056 x 2pcs

Thread-lock CHM-G00059 (BAG R)

CVD Grease CHM-G00058