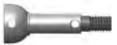

#### STEP 1

BAG K / BEUTEL K BORSAK/バッグK

C-Hub Left 13 Degree GTB4P0801 x 1pc

C-Hub Right 13 Degree GTB4P0802 х 1рс

**Bushing Steering** Knuckle TWSM00014 x 4pcs

Shim 3.1 x 6 x 1mm TWSM00059 x 2pcs

**Button Head Screw** M3x12mm TWSSW00002 x 4pcs

Ball Stud 4.8 x 6mm TWSM00002 x 2pcs

#### Front Steering Knuckle Assembly