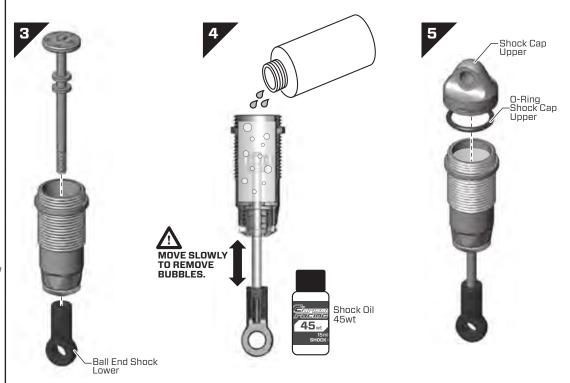

O-Ring Shock Seal RBP-G00116 x 4pcs

O-Ring (Blue) RBP-G00118 x 2pcs

0-Ring 9.12 x 8 x 0.56mm RBP-G00120 x 2ncs

Shock Preload D-Ring RBP-G00115 x 2pcs

Shock Cap Lower TWSM00062 x 2pcs

Ball End Shock Lower GTB4P0502 x 2pcs

Socket Head Screw M2.5 x 5mm TWSSW00015 x 2pcs

Shock Cap Upper TWSM00063 x 2pcs

Shock Spring Retainer TWSSW00068 x 2pcs

Shock Preload Nut TWSSW00065 x 2pcs

O-Ring Shock Cap Upper RBP-G00114

Shock Body Front TWSM00060 x 2pcs

#### **Assemble the Front Shocks**