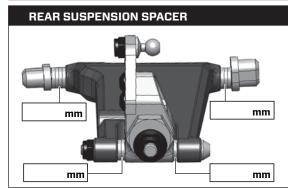

#### Main Drive Shaft Assembly 1

Chassis Plate TWCBF00005 x 1pc

Gear Box Lower GTB40202 x 1pc

Bumper GTB4P0601 x 1pc

Suspension Mount FF TWSM00081 x 1pc

Suspension Mount FR TWSM00082 x 1pc

Suspension Insert FF12,RR1.5 Degree GTB4P0902 x 2ncs

Gear Box Insert TWSM00030 x 1pc

Suspension Insert FR GTB4P0903 x 2pcs

Shim 3.1 x 6 x 1mm TWSM00059 x 2pcs

Flat Head Screw M3 x 10mm TWSSW00007 x 7pcs

Button Head Screw M3 x 12mm TWSSW00002 x 2pcs

#### STEP 4 - 6

BAG E / BEUTEL E BORSA E / バッグ E

Gear Box Rear Lower GTB4P0204 x 1pc

Suspension Mount RF TWSM00083 x 1pc

Suspension Mount RR TWSM00084 x 1pc

Suspension Insert RF 3 Degree GTB4P0905 x 2pcs

Suspension Insert FF10-14,RRO-3 Degree GTB4P0901 x 2pcs

Gear Box Insert TWSM00030 x 1pc

Shim 3.1 x 6 x 1mm TWSM00059 x 14pcs

Flat Head Screw M3 x 10mm TWSSW00007 x 7pcs

Button Head Screw M3 x 12mm TWSSW00002 x 2pcs

Thread-lock CHM-G00059 (BAG R)