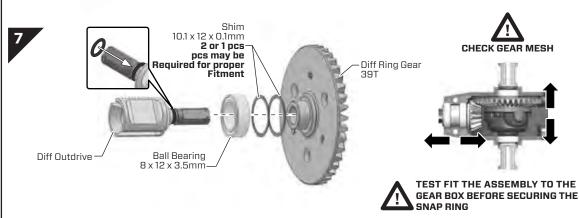

#### STEP 1 - 7

BAG A / BEUTEL A BORSA A / バッグ A

Diff Case GTB4P0401 x 2pcs

Diff Outdrive TWSM0002 x 4pcs

Shim 10.1 x 12 x 0.1mm MASM2543A x 10pcs

Ball Bearing 8x12x3.5mm TWSM00093 x 4pcs

O-Ring 5 x 3 x 1mm RBP-G00113 x 4pcs

Shim 2.7 x 6 x 0.5mm MASM2545A x 6pcs

Snap Ring A5 MASM2512A x 6pcs

Diff Spider Gear Carrier TWSM00023 x 2pcs

Diff Spider Gear 12T MASM2219A x 6pcs

Diff Crown Gear 21T MASM2218A x 4pcs

Diff Ring Gear 39T MASM2216A x 2pcs