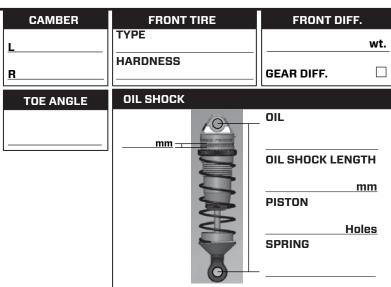

#### BAG M / BEUTEL M BORSA M/バッグ M

MASM053A x 4pcs

Shim 3.1 x 6 x 1mm TWSM00059

Shock Piston 5 x 1.4mm TWPRT00007 x 2pcs

Shock Seal Bushing TWPRT00008 x 2pcs

Shock Shim A TWPRT00009 x 2pcs

Shock Shim B TWPRT00010 x 2pcs

O-Ring Shock Seal RBP-G00116 x 4pcs

O-Ring (Blue) RBP-G00118 x 2pcs

0-Ring 9.12 x 8 x 0.56mm RBP-G00120 x 2ncs

Shock Preload D-Ring RBP-G00115 x 2pcs

Shock Cap Lower TWSM00062 x 2pcs

Ball End Shock Lower GTB4P0502 x 2pcs

Socket Head Screw M2.5 x 5mm TWSSW00015 x 2pcs

Shock Cap Upper TWSM00063 x 2pcs

Shock Spring Retainer TWSSW00068 x 2pcs

Shock Preload Nut TWSSW00065 x 2pcs

O-Ring Shock Cap Upper RBP-G00114

Shock Body Front TWSM00060 x 2pcs

#### **Assemble the Front Shocks**