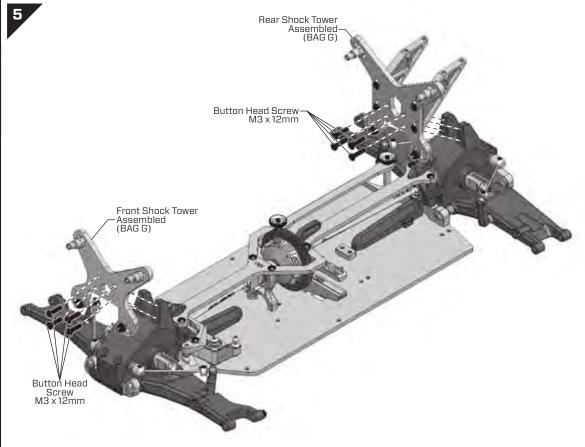

#### **Chassis Plate Assembly**

(BAGR)

Shock Tower Front TWCBF00010 x 1pc

#### **Front And Rear Shock Towers Assembly**