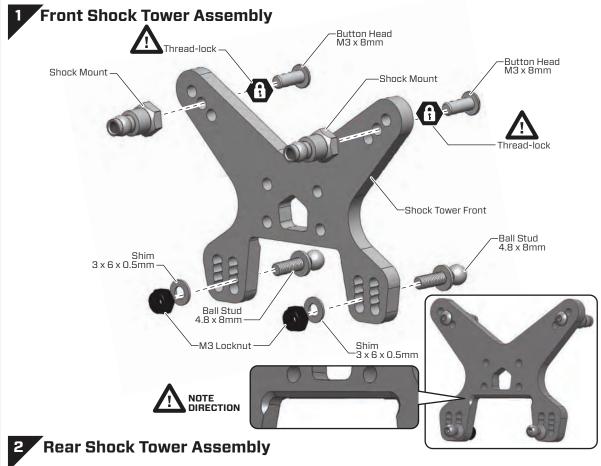

#### **Chassis Plate Assembly**

(BAGR)

Shock Tower Front TWCBF00010 x 1pc

#### **Front And Rear Shock Towers Assembly**