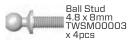

Ball Stud 4.8 x 6mm TWSM00002 x 2pcs

#### **Front Steering Knuckle Assembly**

Rear Knuckle Plate TWCBF00012 x 2pcs

Button Head Screw M3 x 8mm TWSSW00005 x 4pcs

M3 Lock Nut MASM1168A x 2pcs

Ball Stud 4.8 x 6mm TWSM00002 x 2pcs

Ball Bearing 5 x 11 x 4mm TWSM00092 x 4pcs