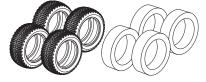

#### O-Ring Grease And Thread-lock Bag

BAG S / BEUTEL S BORSA S / バッグ S

23301W 1:10 Buggy 4WD Front White (KYO) Wheel RTA-G00003 x 2pcs

23101W 1:10 Buggy 4WD Front White (KYO-AE-TLR) Wheel RTA-G00002 x 2pcs

#### **Front And Rear Wheel Assembly**