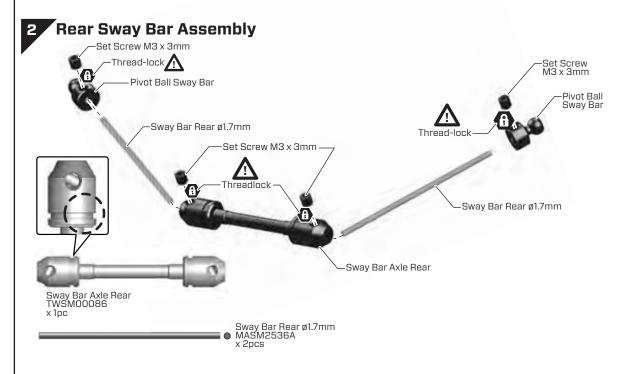

#### **STEP 1-3**

BAG H / BEUTEL H BORSA H / バッグ **H** 

Set Screw
M3 x 3mm
TWSSW00013
x 8pcs

Pivot Ball Sway Bar TWSM00051 x 4ncs

Ball End Sway Bar GTB4P0503 x 8pcs

Set Screw M3 x 8mm TWSSW00014 x 4pcs

Thread-lock CHM-G00059 (BAG R)

#### Front & Rear Sway Bar Assembly