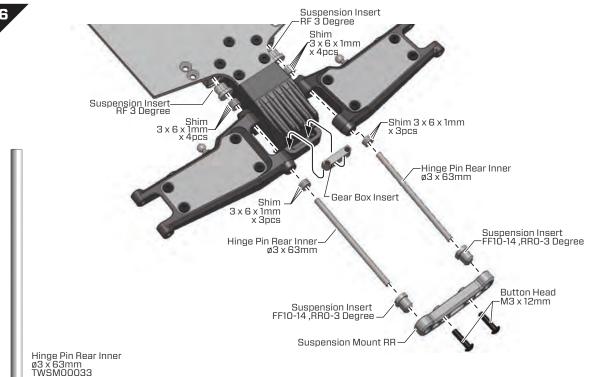

#### STEP 4 - 6

BAG E / BEUTEL E BORSA E / バッグ E

Gear Box Rear Lower GTB4P0204 x 1pc

Suspension Mount RF TWSM00083 x 1pc

Suspension Mount RR TWSM00084 x 1pc

Suspension Insert RF 3 Degree GTB4P0905 x 2pcs

Suspension Insert FF10-14,RRO-3 Degree GTB4P0901 x 2pcs

Gear Box Insert TWSM00030 x 1pc

Shim 3.1 x 6 x 1mm TWSM00059 x 14pcs

Flat Head Screw M3 x 10mm TWSSW00007 x 7pcs

Button Head Screw M3 x 12mm TWSSW00002 x 2pcs

Thread-lock CHM-G00059 (BAG R)

#### **Chassis Plate Assembly**

(BAGR)

Shock Tower Front TWCBF00010 x 1pc