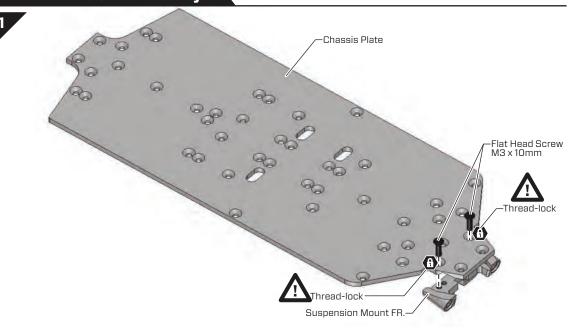

#### Main Drive Shaft Assembly 1

Chassis Plate TWCBF00005 x 1pc

Gear Box Lower GTB40202 x 1pc

Bumper GTB4P0601 x 1pc

Suspension Mount FF TWSM00081 x 1pc

Suspension Mount FR TWSM00082 x 1pc

Suspension Insert FF12,RR1.5 Degree GTB4P0902 x 2ncs

Gear Box Insert TWSM00030 x 1pc

Suspension Insert FR GTB4P0903 x 2pcs

Shim 3.1 x 6 x 1mm TWSM00059 x 2pcs

Flat Head Screw M3 x 10mm TWSSW00007 x 7pcs

Button Head Screw M3 x 12mm TWSSW00002 x 2pcs

#### **Chassis Plate Assembly**