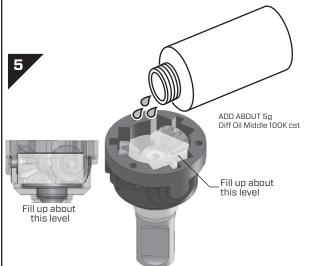

#### Mid-Gear Diff Assembly

THE SLIPPER PLATES.

х 1рс

**FOR HIGH BITE TRACK** 

100K

Diff Oil Middle