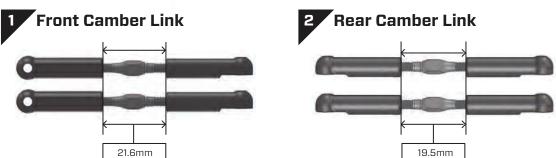

d Screw M3 x 6mm TWSSW00009 x 2pcs



Battery Stopper GTB4P0306 x 1pc



Thread-lock CHM-G00059 (BAG R)

#### **Shorty Pack Layout Assembly**



#### **FROM BAG I1**

Battery Holder Plate Shorty Pack TWCBF00008 х 1рс

#### **FROM BAG I1**



Gear Plate A TWSM00028





Flat Head Screw M3 x 10 mm TWSSW00007 x 4pcs



Thread-lock CHM-G00059 (BAGR)





x 4pcs

Body Mount
GTB4P0604
x 2pcs

Cable Guide
GTB4P0602
x 1pc

## 2

#### STEP 5 - 6

BAG I2 / BEUTEL I2 BORSA I2 / バッグ I2

## **Shorty Pack Layout Assembly**



Button Head Screw M3x12mm TWSSW00002 x 8pcs



## 6 Shorty Pack Layout



## **STEP 1 - 3**

BAG J / BEUTEL J BORSAJ/バッグ J



x 14pcs

Set Screw M3 x 16mm TWSSW00011 x 1pc



#### Turnbuckle 48mm TWSM00087

#### **Turnbuckles Assembly**

#### **Camber / Steering Link Assembly**







#### **Servo Link Assembly**



#### STEP 1

BAG K / BEUTEL K BORSAK/バッグK



C-Hub Left 13 Degree GTB4P0801 x 1pc



C-Hub Right 13 Degree GTB4P0802 х 1рс



**Bushing Steering** Knuckle TWSM00014 x 4pcs



Shim 3.1 x 6 x 1mm TWSM00059 x 2pcs



**Button Head Screw** M3x12mm TWSSW00002 x 4pcs



Ball Stud 4.8 x 6mm TWSM00002 x 2pcs



#### Front Steering Knuckle Assembly



# BAG K / BEUTEL K BORSA K / バッグ K



Ball Bearing 5 x 11 x 4mm TWSM00092



Mid Diff Shaft Pin B TWSM00041 x 2pcs



2.5 x 8.5mm TWSM00047 x 2pcs



Socket Head Screw M2 x 5mm TWSSW00016 x 2pcs



Mid Drive Shaft Bushing TWSM00040



CVD Cover Bushing TWSM00019 x 2pcs



Front Wheel Adapter TWSM00026 x 2pcs



Front Wheel Axle TWSM00027 x 2pcs



Thread-lock CHM-G00059 (BAG R)



CVD Grease CHM-G00058



M3 Lnck Nu