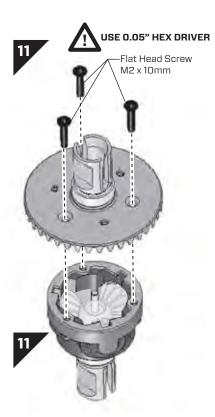

#### Front & Rear Gear Diff Assembly

MAKE TWO

Diff Gasket SPC-G00009 x 2pcs

Flat Head Screw M2 x 10mm TWSSW00006 x 6pcs

Diff Oil Back 3.5K cst CHM-G00054 (For Rear Diff)

Diff Oil Middle 7K cst CHM-G00055 (For Front Diff)

TEST FIT BEFORE SECURING THE SNAP RING

Completed Front / Rear Gear Diff