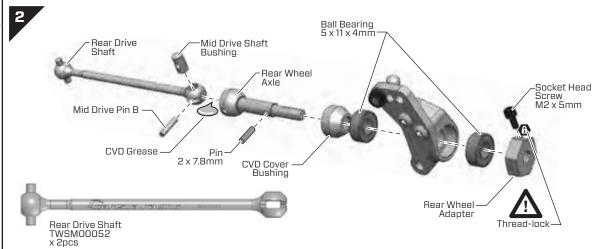

#### **Front Steering Knuckle Assembly**

Rear Knuckle Plate TWCBF00012 x 2pcs

Button Head Screw M3 x 8mm TWSSW00005 x 4pcs

M3 Lock Nut MASM1168A x 2pcs

Ball Stud 4.8 x 6mm TWSM00002 x 2pcs

Ball Bearing 5 x 11 x 4mm TWSM00092 x 4pcs

Mid Diff Shaft Pin B TWSM00041 x 2pcs

Pin 2.5 x 7.8mm TWSM00048 x 2ncs

Socket Head Screw M2 x 5mm TWSSW00016 x 2pcs

Mid Drive Shaft Bushing TWSM00040 x 2pcs

Shim 3.1 x 6 x 1mm TWSM00059 x 6pcs

M3 Lock Nut MASM1168A x 2pcs

CVD Cover Bushing TWSM00019 x 2pcs

Rear Wheel Adapter TWSM00055 x 2pcs

Rear Wheel Axle TWSM00056 x 2pcs

Thread-lock CHM-G00059 (BAG R)

CVD Grease CHM-G00058

#### **Rear Hub Assembly**

Build the Right side using the same order of assembly