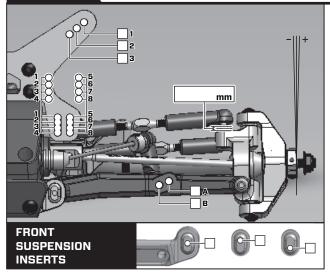

#### Main Drive Shaft Assembly 1

Chassis Plate TWCBF00005 x 1pc

Gear Box Lower GTB40202 x 1pc

Bumper GTB4P0601 x 1pc

Suspension Mount FF TWSM00081 x 1pc

Suspension Mount FR TWSM00082 x 1pc

Suspension Insert FF12,RR1.5 Degree GTB4P0902 x 2ncs

Gear Box Insert TWSM00030 x 1pc

Suspension Insert FR GTB4P0903 x 2pcs

Shim 3.1 x 6 x 1mm TWSM00059 x 2pcs

Flat Head Screw M3 x 10mm TWSSW00007 x 7pcs

Button Head Screw M3 x 12mm TWSSW00002 x 2pcs

#### STEP 4 - 6

BAG E / BEUTEL E BORSA E / バッグ E

Gear Box Rear Lower GTB4P0204 x 1pc

Suspension Mount RF TWSM00083 x 1pc

Suspension Mount RR TWSM00084 x 1pc

Suspension Insert RF 3 Degree GTB4P0905 x 2pcs

Suspension Insert FF10-14,RRO-3 Degree GTB4P0901 x 2pcs

Gear Box Insert TWSM00030 x 1pc

Shim 3.1 x 6 x 1mm TWSM00059 x 14pcs

Flat Head Screw M3 x 10mm TWSSW00007 x 7pcs

Button Head Screw M3 x 12mm TWSSW00002 x 2pcs

Thread-lock CHM-G00059 (BAG R)