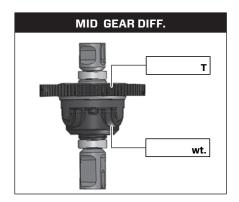

## STEP 1-5 BAG B2/BEUTEL B2 BORSAB2/バッグ B2

Spur Gear 83T TWPRT00006 x 1pc

Diff Case GTB4P0401 x 1nc

Diff Spider Gear Carrier TWSM00023 x 1pc

Mid Diff Spur Gear Plate A TWSM00038 x 1pc

Snap Ring A5 MASM2512A x 2pcs

O-Ring 5 x 3 x 1mm RBP-G00113 x 2pcs

Ball Bearing 8 x 12 x 3.5mm TWSM00093 x 2pcs

Shim 2.7 x 6 x 0.5mm MASM2545A x 3pcs

Diff Crown Gear 21T MASM2218A x 2pcs

Diff Spider Gear 12T MASM2219A x 3pcs

#### Mid-Gear Diff Assembly

THE SLIPPER PLATES.

х 1рс

**FOR HIGH BITE TRACK** 

100K

Diff Oil Middle

## BAG B2 / BEUTEL B2 BORSA B2/バッグ B2

6

Mid Diff Spur Gear Plate B TWSM00039

Diff Pin 2 x 17.8mm TWSM00022

Flat Head Screw M2 x 10mm TWSSW00006

#### **Mid-Gear Diff Assembly**