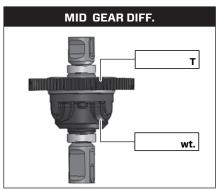

## STEP 1-5 BAG B2/BEUTEL B2 BORSAB2/バッグ B2

Spur Gear 83T TWPRT00006 x 1pc

Diff Case GTB4P0401 x 1nc

Diff Spider Gear Carrier TWSM00023 x 1pc

Mid Diff Spur Gear Plate A TWSM00038 x 1pc

Snap Ring A5 MASM2512A x 2pcs

O-Ring 5 x 3 x 1mm RBP-G00113 x 2pcs

Ball Bearing 8 x 12 x 3.5mm TWSM00093 x 2pcs

Shim 2.7 x 6 x 0.5mm MASM2545A x 3pcs

Diff Crown Gear 21T MASM2218A x 2pcs

Diff Spider Gear 12T MASM2219A x 3pcs

#### Mid-Gear Diff Assembly

THE SLIPPER PLATES.

х 1рс

**FOR HIGH BITE TRACK** 

100K

Diff Oil Middle

## BAG B2 / BEUTEL B2 BORSA B2/バッグ B2

6

Mid Diff Spur Gear Plate B TWSM00039

Diff Pin 2 x 17.8mm TWSM00022

Flat Head Screw M2 x 10mm TWSSW00006

#### **Mid-Gear Diff Assembly**