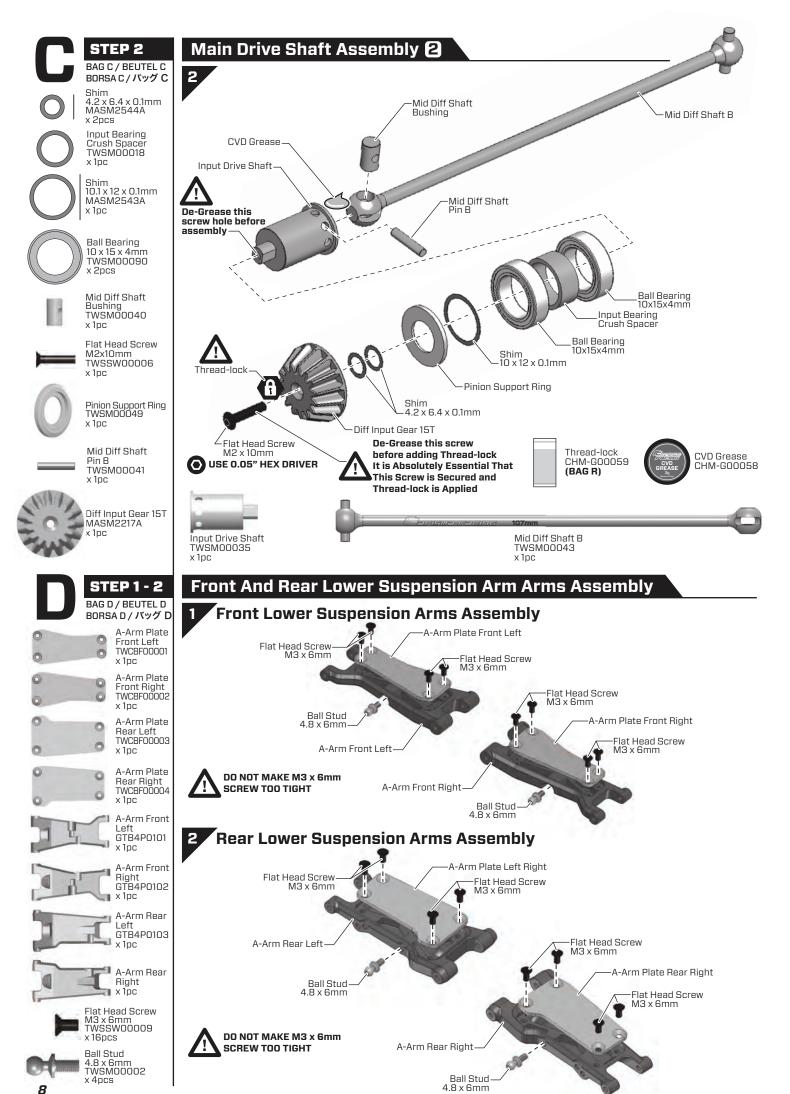

#### STEP 1

BAG C / BEUTEL C BORSA C / バッグ C

Shim 4.2 x 6.4 x 0.1mm MASM2544A

#### Main Drive Shaft Assembly 1

Chassis Plate TWCBF00005 x 1pc

Gear Box Lower GTB40202 x 1pc

Bumper GTB4P0601 x 1pc

Suspension Mount FF TWSM00081 x 1pc

Suspension Mount FR TWSM00082 x 1pc

Suspension Insert FF12,RR1.5 Degree GTB4P0902 x 2ncs

Gear Box Insert TWSM00030 x 1pc

Suspension Insert FR GTB4P0903 x 2pcs

Shim 3.1 x 6 x 1mm TWSM00059 x 2pcs

Flat Head Screw M3 x 10mm TWSSW00007 x 7pcs

Button Head Screw M3 x 12mm TWSSW00002 x 2pcs

#### **Chassis Plate Assembly**