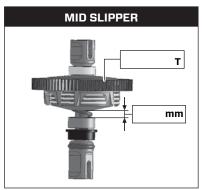

#### BAG B1 / BEUTEL B1 BORSA B1 / バッグ B1

Pin 2.5 x 11.8mm TWSM00046 x 1pc

Pin 2.5 x 10mm TWSM00045 x 1pc

Pin 2.5 x 8.8mm TWSM00047 x 1pc

Ball Bearing 8 x 12 x 3.5mm TWSM00093 x 1pc

Ball Bearing 5 x 10 x 4mm TWSM00091 x 1pc

Slipper Bearing Bushing TWSM00070 x 1pc

Slipper Plate Carrier TWSM00072 x 1pc

Slipper Plate A TWSM00073 x 1pc

> Slipper Plate B TWSM00074 x 3pcs

Slipper Plate C TWSM00075 x 1pc

> Slipper Preload Nut TWSM00076

Slipper Spring MASM2463A x 1pc

Slipper Pad A SPC-G00015 x 4pcs

Slipper Pad B SPC-G00016 x 1pc

0-RING 12 x 8 x 2mm RBP-G00112 x 1pc

Spur Gear 83T TWPRT00006

#### Mid-Slipper Assembly

# STEP 5 - 6 BAG B / BEUTEL B BORSA B / バッグ B

Set Screw
M3x3
TWSSW00013
x 1pc

Threadlock CHM-G00059 (BAG R)

# Mid-Slipper Assembly Set Screw M3 x 3 Completed Slipper Assembled ROTATE THE PRELOAD NUT TO APPLY PRESSURE TO