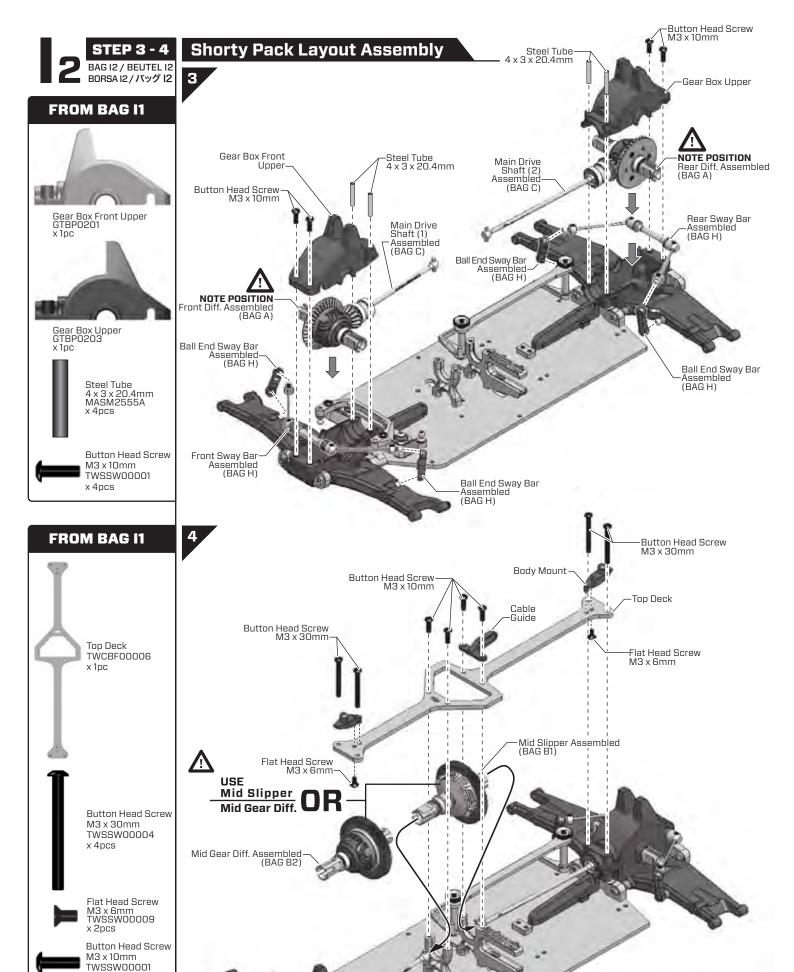

## 1

#### STEP 5 - 6

BAG I1 / BEUTEL I1 BORSA I1 / バッグ I1

#### **Saddle Pack Layout Assembly**

## 2

#### STEP 5 - 6

BAG I2 / BEUTEL I2 BORSA I2 / バッグ I2

## **Shorty Pack Layout Assembly**

Button Head Screw M3x12mm TWSSW00002 x 8pcs

## 6 Shorty Pack Layout