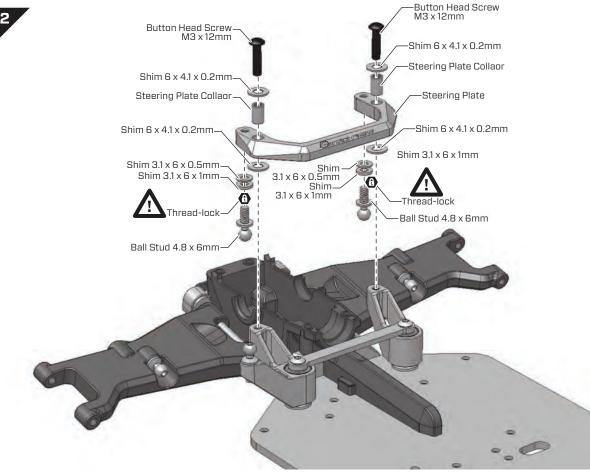

902 x 2ncs



Gear Box Insert TWSM00030 x 1pc



Suspension Insert FR GTB4P0903 x 2pcs



Shim 3.1 x 6 x 1mm TWSM00059 x 2pcs



Flat Head Screw M3 x 10mm TWSSW00007 x 7pcs



Button Head Screw M3 x 12mm TWSSW00002 x 2pcs

#### **Chassis Plate Assembly**







# Ε

#### STEP 4 - 6

BAG E / BEUTEL E BORSA E / バッグ E



Gear Box Rear Lower GTB4P0204 x 1pc



Suspension Mount RF TWSM00083 x 1pc



Suspension Mount RR TWSM00084 x 1pc



Suspension Insert RF 3 Degree GTB4P0905 x 2pcs



Suspension Insert FF10-14,RRO-3 Degree GTB4P0901 x 2pcs



Gear Box Insert TWSM00030 x 1pc



Shim 3.1 x 6 x 1mm TWSM00059 x 14pcs



Flat Head Screw M3 x 10mm TWSSW00007 x 7pcs



Button Head Screw M3 x 12mm TWSSW00002 x 2pcs



Thread-lock CHM-G00059 (BAG R)

#### **Chassis Plate Assembly**









(BAGR)









Shock Tower Front TWCBF00010 x 1pc



















#### **Front And Rear Shock Towers Assembly**





## Н

#### **STEP 1-3**

BAG H / BEUTEL H BORSA H / バッグ **H** 

Set Screw
M3 x 3mm
TWSSW00013
x 8pcs



Pivot Ball Sway Bar TWSM00051 x 4ncs



Ball End Sway Bar GTB4P0503 x 8pcs



Set Screw M3 x 8mm TWSSW00014 x 4pcs



Thread-lock CHM-G00059 (BAG R)

#### Front & Rear Sway Bar Assembly





## Ball End Sway Bar Assembly MAKE FOUR(4) Ball End Sway Bars





BORSA I1/バッグ I1 Battery Plate Thumb Nut TWSM00006



Battery Post TWSM00007 x 4pcs

Set Screw M3 x 20 mm TWSSW00012 x 4pcs



Battery Holder Saddle Pack GTB4P0701











Center Mount TWSM00028 x 1pc



Center Mount TWSM00029



Flat Head Screw M3 x 10 mm TWSSW00007 x 4pcs



Thread-lock CHM-G00059 (BAG R)





## 1

####