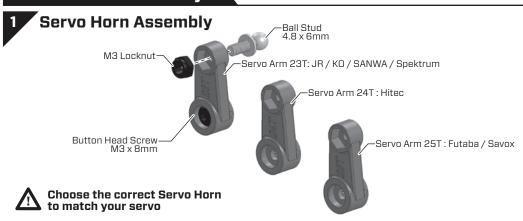

#### STEP 1 - 3

BAG P / BEUTEL P BORSA P / バッグ P

Servo Arm 23T GBT4P0305 x 1pc

Servo Arm 24T GBT4P0304 x 1nc

Servo Arm 25T GBT4P0303 x 1pc

Side Rail Left GTB4P0301 x 1pc

Side Rail Right GTB4P0302 x1pc

Servo Mount TWSM00057 x 2pcs

Button Head Screw M3 x 8mm TWSSW00005 x 5pcs

Flat Head Screw M3 x 10 mm TWSSW00007 x 2pcs

Flat Head Screw M3 x 8mm TWSSW00010 x 4pcs

Shim 3.1 x 6 x 0.5mm TWSM00058 x 4ncs

Ball Stud 4.8 x 6mm TWSM00002 x 1pc

M3 Lock Nut MASM1168A x 1pc

Thread-lock CHM-G00059 (BAG R)

#### Servo & ESC Assembly