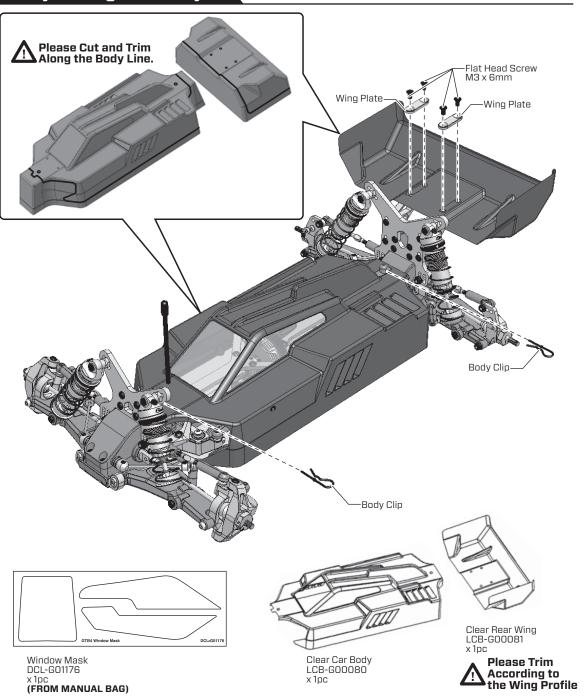

#### STEP 1

BAG I1 / BEUTEL I1 BORSA I1 / バッグ I1

Body Clip MASM032A x 2pcs

Flat Head Screw M3 x 6mm TWSSW00009 x 4pcs

Wing Plate TWSM00089 x 2pcs

Car Body Decal DCC-G00334 x 1pc (FROM MANUAL BAG)

#### **Body & Wing Assembly**