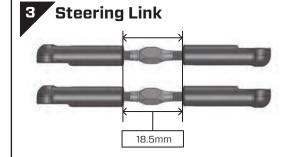

Screw M3 x 6mm TWSSW00009 x 2pcs



Battery Stopper GTB4P0306 x 1pc



Thread-lock CHM-G00059 (BAG R)

#### **Shorty Pack Layout Assembly**



#### **FROM BAG I1**

Battery Holder Plate Shorty Pack TWCBF00008 х 1рс

#### **FROM BAG I1**



Gear Plate A TWSM00028





Flat Head Screw M3 x 10 mm TWSSW00007 x 4pcs



Thread-lock CHM-G00059 (BAGR)





x 4pcs

Body Mount
GTB4P0604
x 2pcs

Cable Guide
GTB4P0602
x 1pc

## 2

#### STEP 5 - 6

BAG I2 / BEUTEL I2 BORSA I2 / バッグ I2

## **Shorty Pack Layout Assembly**



Button Head Screw M3x12mm TWSSW00002 x 8pcs



## 6 Shorty Pack Layout



## **STEP 1 - 3**

BAG J / BEUTEL J BORSAJ/バッグ J



x 14pcs

Set Screw M3 x 16mm TWSSW00011 x 1pc



#### Turnbuckle 48mm TWSM00087

#### **Turnbuckles Assembly**

#### **Camber / Steering Link Assembly**







#### **Servo Link Assembly**



#### STEP 1

BAG K / BEUTEL K BORSAK/バッグK



C-Hub Left 13 Degree GTB4P0801 x 1pc



C-Hub Right 13 Degree GTB4P0802 х 1рс



**Bushing Steering** Knuckle TWSM00014 x 4pcs



Shim 3.1 x 6 x 1mm TWSM00059 x 2pcs



**Button Head Screw** M3x12mm TWSSW00002 x 4pcs



Ball Stud 4.8 x 6mm TWSM00002 x 2pcs



#### Front Steering Knuckle Assembly



# BAG K / BEUTEL K BORSA K / バッグ K



Ball Bearing 5 x 11 x 4mm TWSM00092



Mid Diff Shaft Pin B TWSM00041 x 2pcs



2.5 x 8.5mm TWSM00047 x 2pcs



Socket Head Screw M2 x 5mm TWSSW00016 x 2pcs



Mid Drive Shaft Bushing TWSM00040



CVD Cover Bushing TWSM00019 x 2pcs



Front Wheel Adapter TWSM00026 x 2pcs



Front Wheel Axle TWSM00027 x 2pcs



Thread-lock CHM-G00059 (BAG R)



CVD Grease CHM-G00058



M3 Lnck Nut