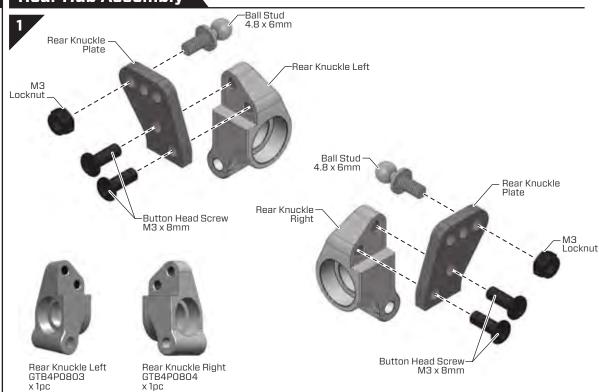

#### **Front Steering Knuckle Assembly**

Rear Knuckle Plate TWCBF00012 x 2pcs

Button Head Screw M3 x 8mm TWSSW00005 x 4pcs

M3 Lock Nut MASM1168A x 2pcs

Ball Stud 4.8 x 6mm TWSM00002 x 2pcs

Ball Bearing 5 x 11 x 4mm TWSM00092 x 4pcs

Mid Diff Shaft Pin B TWSM00041 x 2pcs

Pin 2.5 x 7.8mm TWSM00048 x 2ncs

Socket Head Screw M2 x 5mm TWSSW00016 x 2pcs

Mid Drive Shaft Bushing TWSM00040 x 2pcs

Shim 3.1 x 6 x 1mm TWSM00059 x 6pcs

M3 Lock Nut MASM1168A x 2pcs

CVD Cover Bushing TWSM00019 x 2pcs

Rear Wheel Adapter TWSM00055 x 2pcs

Rear Wheel Axle TWSM00056 x 2pcs

Thread-lock CHM-G00059 (BAG R)

CVD Grease CHM-G00058

#### **Rear Hub Assembly**

Build the Right side using the same order of assembly