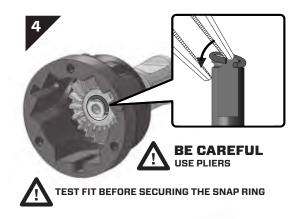

Gear Steering Servo



• 2 Channel (Min.) Receiver



• 540 Brushless Motor



OR



 Lithium Polymer 7.4V 2S Battery Pack (Shorty or Saddle Pack Required)







 Motor Pinion Gear (48 Pitch)



Tires and Inserts



• Paint for Polycarbonate Body





# A

#### STEP 1 - 7

BAG A / BEUTEL A BORSA A / バッグ A



Diff Case GTB4P0401 x 2pcs



Diff Outdrive TWSM0002 x 4pcs



Shim 10.1 x 12 x 0.1mm MASM2543A x 10pcs



Ball Bearing 8x12x3.5mm TWSM00093 x 4pcs



O-Ring 5 x 3 x 1mm RBP-G00113 x 4pcs



Shim 2.7 x 6 x 0.5mm MASM2545A x 6pcs



Snap Ring A5 MASM2512A x 6pcs





Diff Spider Gear Carrier TWSM00023 x 2pcs



Diff Spider Gear 12T MASM2219A x 6pcs



Diff Crown Gear 21T MASM2218A x 4pcs



Diff Ring Gear 39T MASM2216A x 2pcs



#### Front & Rear Gear Diff Assembly

MAKE TWO





















Diff Gasket SPC-G00009 x 2pcs



Flat Head Screw M2 x 10mm TWSSW00006 x 6pcs



Diff Oil Back 3.5K cst CHM-G00054 (For Rear Diff)



Diff Oil Middle 7K cst CHM-G00055 (For Front Diff)



TEST FIT BEFORE SECURING THE SNAP RING







Completed Front / Rear Gear Diff



## B

#### STEP 1 - 4

#### BAG B1 / BEUTEL B1 BORSA B1 / バッグ B1

Pin 2.5 x 11.8mm TWSM00046 x 1pc

Pin 2.5 x 10mm TWSM00045 x 1pc

Pin 2.5 x 8.8mm TWSM00047 x 1pc

Ball Bearing 8 x 12 x 3.5mm TWSM00093 x 1pc

Ball Bearing 5 x 10 x 4mm TWSM00091 x 1pc

Slipper Bearing Bushing TWSM00070 x 1pc

Slipper Plate Carrier TWSM00072 x 1pc

Slipper Plate A TWSM00073 x 1pc

> Slipper Plate B TWSM00074 x 3pcs

Slipper Plate C TWSM00075 x 1pc

> Slipper Preload Nut TWSM00076

Slipper Spring MASM2463A x 1pc

Slipper Pad A SPC-G