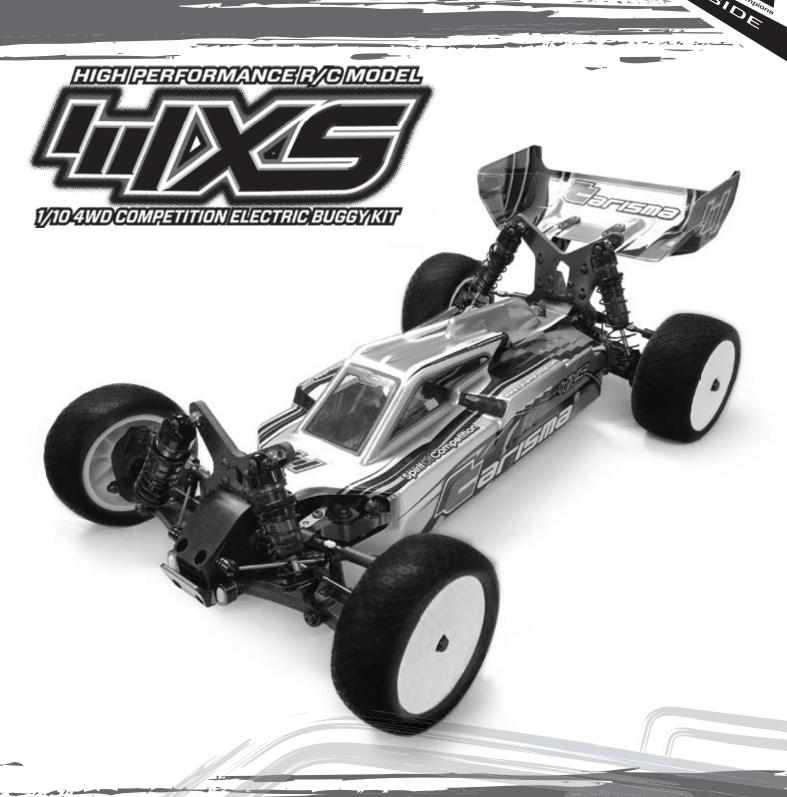

#### Introduction

Thank you for your purchase of the Carisma Racing™ 4XS competition 4WD buggy kit. Designed in Germany by noted engineer Michael Vollmer, this model has spent over two years in design, development, and testing prior to release. It also represents a significant step for our company into the category of competition-class race cars, and I hope that you enjoy building and driving your new race car as much as we have enjoyed and learned from making it for you.

The 4XS is a High Competition, High Quality, 10th scale Electric Off Road Buggy Race Car for persons age 14 or order. THIS IS NOT A TOY. It is a precision racing chassis kit. Adult supervision is required at all times during assembly and operating. If in doubt, ask your fellow RC racers for advice or contact your local supports for assistant. We are constantly improving and developing and therefore the exact specifications of the kit may change from batch to batch without prior notice. This product contains a chemical known to the State of California to cause cancer and birth defects or other reproductive harm.

#### Kit Features

- Carbon Chassis, Top Deck, and Shock Stays Complete Ball Bearing set Precision-Machined Spring Steel components CNC-Machined Aluminum parts
- $\bullet \text{ CV-style Front and Rear Driveshafts } \bullet \text{ Revolution Design Ultra O-Rings used throughout } \bullet \text{ AKA}^{\text{\tiny{TM}}} \text{ Racing Wheels } \bullet \text{ All-Metal Precision Gear Differentials (3 INCLUDED)}$
- Adjustable Torque-Control Slipper Clutch Precision Coil-Over Aluminum Shocks Stylish Clear Polycarbonate Racing Body and Wing Adaptable to both Saddle and Shorty Battery Configuration Adjustable Chassis Dynamics and Settings Includes all Oils, Greases, Thread lock, and Fluids Required for Assembly Complete Set of Anti Roll Bars (Front and Rear)