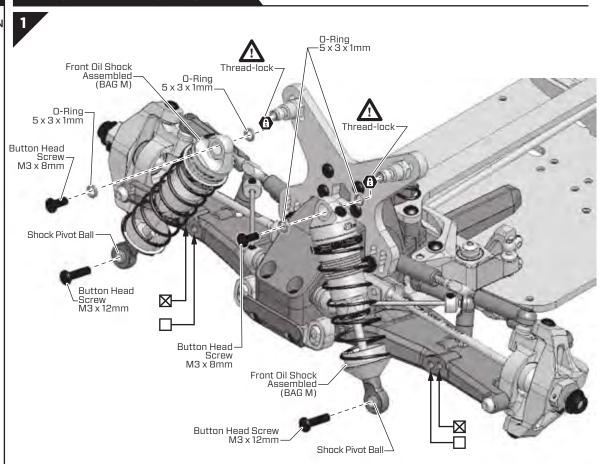

## STEP 1 - 2

BAG N / BEUTEL N BORSA N / バッグ N

Button Head Screw M3 x 8 mm TWSSW00005 x 4pcs

Button Head Screw M3 x 12 mm TWSSW00002 x 4pcs

Shock Pivot Ball TWSM00050 x 4pcs

O-RING 5 x 3 x 1mm RBP-G00113 x 8pcs

#### Front Shock Installation

#### **Rear Shock Installation**