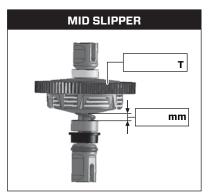

#### BAG B1 / BEUTEL B1 BORSA B1 / バッグ B1

Pin 2.5 x 11.8mm TWSM00046 x 1pc

Pin 2.5 x 10mm TWSM00045 x 1pc

Pin 2.5 x 8.8mm TWSM00047 x 1pc

Ball Bearing 8 x 12 x 3.5mm TWSM00093 x 1pc

Ball Bearing 5 x 10 x 4mm TWSM00091 x 1pc

Slipper Bearing Bushing TWSM00070 x 1pc

Slipper Plate Carrier TWSM00072 x 1pc

Slipper Plate A TWSM00073 x 1pc

> Slipper Plate B TWSM00074 x 3pcs

Slipper Plate C TWSM00075 x 1pc

> Slipper Preload Nut TWSM00076

Slipper Spring MASM2463A x 1pc

Slipper Pad A SPC-G00015 x 4pcs

Slipper Pad B SPC-G00016 x 1pc

0-RING 12 x 8 x 2mm RBP-G00112 x 1pc

Spur Gear 83T TWPRT00006

#### Mid-Slipper Assembly

# STEP 5 - 6 BAG B / BEUTEL B BORSA B / バッグ B

Set Screw
M3x3
TWSSW00013
x 1pc

Threadlock CHM-G00059 (BAG R)

# Mid-Slipper Assembly Set Screw M3 x 3 Completed Slipper Assembled ROTATE THE PRELOAD NUT TO APPLY PRESSURE TO