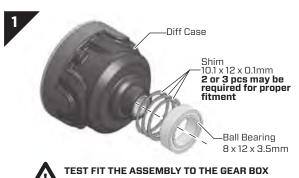

#### STEP 1 - 7

BAG A / BEUTEL A BORSA A / バッグ A

Diff Case GTB4P0401 x 2pcs

Diff Outdrive TWSM0002 x 4pcs

Shim 10.1 x 12 x 0.1mm MASM2543A x 10pcs

Ball Bearing 8x12x3.5mm TWSM00093 x 4pcs

O-Ring 5 x 3 x 1mm RBP-G00113 x 4pcs

Shim 2.7 x 6 x 0.5mm MASM2545A x 6pcs

Snap Ring A5 MASM2512A x 6pcs

Diff Spider Gear Carrier TWSM00023 x 2pcs

Diff Spider Gear 12T MASM2219A x 6pcs

Diff Crown Gear 21T MASM2218A x 4pcs

Diff Ring Gear 39T MASM2216A x 2pcs

TEST FIT BEFORE SECURING THE SNAP RING

Completed Front / Rear Gear Diff