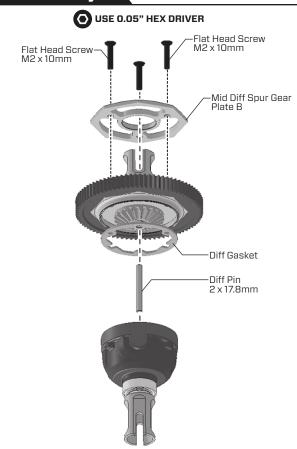

## STEP 1-5 BAG B2/BEUTEL B2 BORSAB2/バッグ B2

Spur Gear 83T TWPRT00006 x 1pc

Diff Case GTB4P0401 x 1nc

Diff Spider Gear Carrier TWSM00023 x 1pc

Mid Diff Spur Gear Plate A TWSM00038 x 1pc

Snap Ring A5 MASM2512A x 2pcs

O-Ring 5 x 3 x 1mm RBP-G00113 x 2pcs

Ball Bearing 8 x 12 x 3.5mm TWSM00093 x 2pcs

Shim 2.7 x 6 x 0.5mm MASM2545A x 3pcs

Diff Crown Gear 21T MASM2218A x 2pcs

Diff Spider Gear 12T MASM2219A x 3pcs

#### Mid-Gear Diff Assembly

THE SLIPPER PLATES.

х 1рс

**FOR HIGH BITE TRACK** 

100K

Diff Oil Middle

## BAG B2 / BEUTEL B2 BORSA B2/バッグ B2

6

Mid Diff Spur Gear Plate B TWSM00039

Diff Pin 2 x 17.8mm TWSM00022

Flat Head Screw M2 x 10mm TWSSW00006

#### **Mid-Gear Diff Assembly**