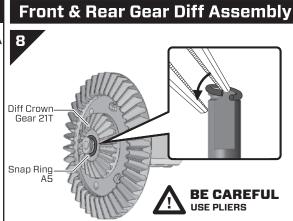

#### Front & Rear Gear Diff Assembly

MAKE TWO

Diff Gasket SPC-G00009 x 2pcs

Flat Head Screw M2 x 10mm TWSSW00006 x 6pcs

Diff Oil Back 3.5K cst CHM-G00054 (For Rear Diff)

Diff Oil Middle 7K cst CHM-G00055 (For Front Diff)

TEST FIT BEFORE SECURING THE SNAP RING

Completed Front / Rear Gear Diff