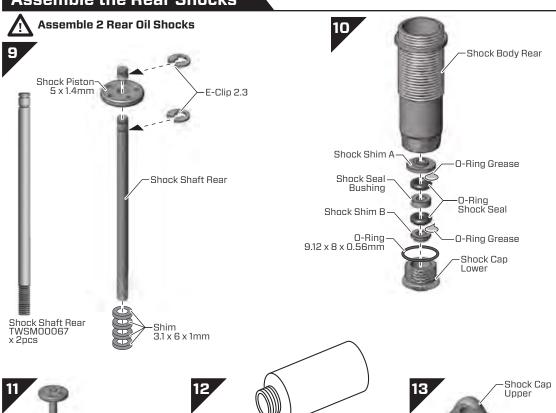

#### BAG M / BEUTEL M BORSA M/バッグ M

MASM053A x 4pcs

Shim 3.1 x 6 x 1mm TWSM00059

Shock Piston 5 x 1.4mm TWPRT00007 x 2pcs

Shock Seal Bushing TWPRT00008 x 2pcs

Shock Shim A TWPRT00009 x 2pcs

Shock Shim B TWPRT00010 x 2pcs

O-Ring Shock Seal RBP-G00116 x 4pcs

O-Ring (Blue) RBP-G00118 x 2pcs

0-Ring 9.12 x 8 x 0.56mm RBP-G00120 x 2ncs

Shock Preload D-Ring RBP-G00115 x 2pcs

Shock Cap Lower TWSM00062 x 2pcs

Ball End Shock Lower GTB4P0502 x 2pcs

Socket Head Screw M2.5 x 5mm TWSSW00015 x 2pcs

Shock Cap Upper TWSM00063 x 2pcs

Shock Spring Retainer TWSSW00068 x 2pcs

Shock Preload Nut TWSSW00065 x 2pcs

O-Ring Shock Cap Upper RBP-G00114

Shock Body Front TWSM00060 x 2pcs

#### **Assemble the Rear Shocks**