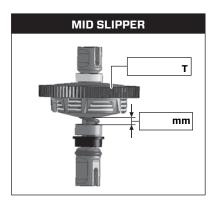

#### Mid-Slipper Assembly

# Mid-Slipper Assembly Set Screw M3 x 3 Completed Slipper Assembled ROTATE THE PRELOAD NUT TO APPLY PRESSURE TO