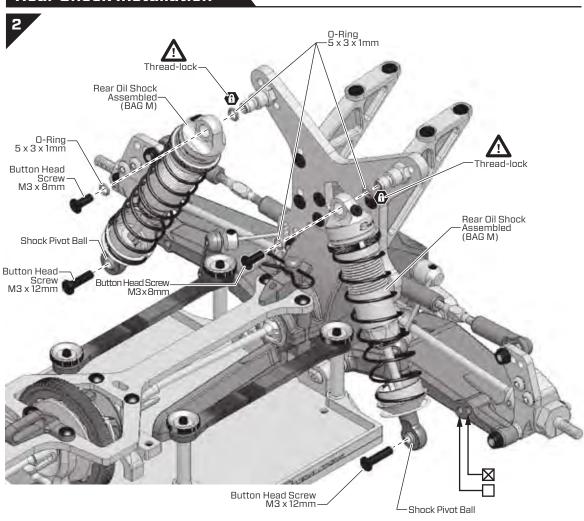

## STEP 1 - 2

BAG N / BEUTEL N BORSA N / バッグ N

Button Head Screw M3 x 8 mm TWSSW00005 x 4pcs

Button Head Screw M3 x 12 mm TWSSW00002 x 4pcs

Shock Pivot Ball TWSM00050 x 4pcs

O-RING 5 x 3 x 1mm RBP-G00113 x 8pcs

#### **Rear Shock Installation**