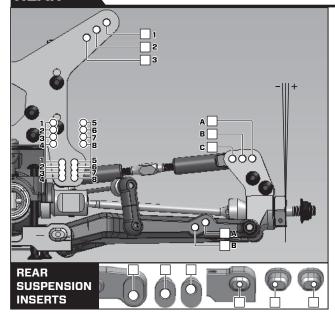

#### STEP 4 - 6

BAG E / BEUTEL E BORSA E / バッグ E

Gear Box Rear Lower GTB4P0204 x 1pc

Suspension Mount RF TWSM00083 x 1pc

Suspension Mount RR TWSM00084 x 1pc

Suspension Insert RF 3 Degree GTB4P0905 x 2pcs

Suspension Insert FF10-14,RRO-3 Degree GTB4P0901 x 2pcs

Gear Box Insert TWSM00030 x 1pc

Shim 3.1 x 6 x 1mm TWSM00059 x 14pcs

Flat Head Screw M3 x 10mm TWSSW00007 x 7pcs

Button Head Screw M3 x 12mm TWSSW00002 x 2pcs

Thread-lock CHM-G00059 (BAG R)