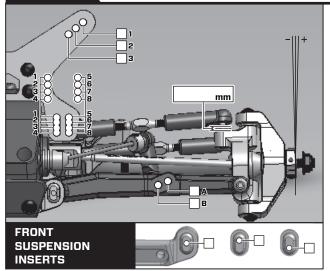

#### Main Drive Shaft Assembly 1

Chassis Plate TWCBF00005 x 1pc

Gear Box Lower GTB40202 x 1pc

Bumper GTB4P0601 x 1pc

Suspension Mount FF TWSM00081 x 1pc

Suspension Mount FR TWSM00082 x 1pc

Suspension Insert FF12,RR1.5 Degree GTB4P0902 x 2ncs

Gear Box Insert TWSM00030 x 1pc

Suspension Insert FR GTB4P0903 x 2pcs

Shim 3.1 x 6 x 1mm TWSM00059 x 2pcs

Flat Head Screw M3 x 10mm TWSSW00007 x 7pcs

Button Head Screw M3 x 12mm TWSSW00002 x 2pcs

#### STEP 4 - 6

BAG E / BEUTEL E BORSA E / バッグ E

Gear Box Rear Lower GTB4P0204 x 1pc

Suspension Mount RF TWSM00083 x 1pc

Suspension Mount RR TWSM00084 x 1pc

Suspension Insert RF 3 Degree GTB4P0905 x 2pcs

Suspension Insert FF10-14,RRO-3 Degree GTB4P0901 x 2pcs

Gear Box Insert TWSM00030 x 1pc

Shim 3.1 x 6 x 1mm TWSM00059 x 14pcs

Flat Head Screw M3 x 10mm TWSSW00007 x 7pcs

Button Head Screw M3 x 12mm TWSSW00002 x 2pcs

Thread-lock CHM-G00059 (BAG R)