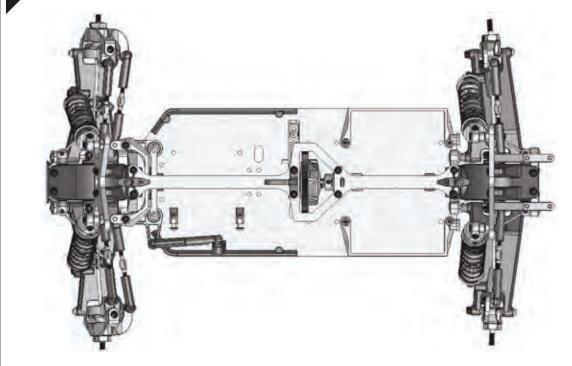

#### **Chassis Plate Assembly**

(BAGR)

Shock Tower Front TWCBF00010 x 1pc

#### **Front And Rear Shock Towers Assembly**