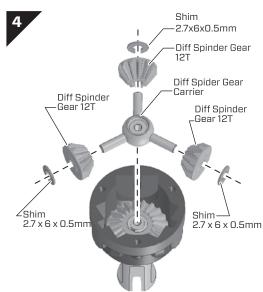

Shim 2.7 x 6 x 0.5mm MASM2545A x 6pcs

Snap Ring A5 MASM2512A x 6pcs

Diff Spider Gear Carrier TWSM00023 x 2pcs

Diff Spider Gear 12T MASM2219A x 6pcs

Diff Crown Gear 21T MASM2218A x 4pcs

Diff Ring Gear 39T MASM2216A x 2pcs

O-Ring 5 x 3 x 1mm RBP-G00113 x 2pcs

Ball Bearing 8 x 12 x 3.5mm TWSM00093 x 2pcs

Shim 2.7 x 6 x 0.5mm MASM2545A x 3pcs

Diff Crown Gear 21T MASM2218A x 2pcs

Diff Spider Gear 12T MASM2219A x 3pcs

#### Mid-Gear Diff Assembly

THE SLIPPER PLATES.

х 1рс

**FOR HIGH BITE TRACK** 

100K

Diff Oil Middle