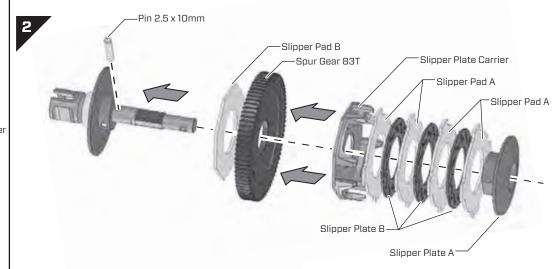

Slipper Bearing Bushing TWSM00070 x 1pc

Slipper Plate Carrier TWSM00072 x 1pc

Slipper Plate A TWSM00073 x 1pc

> Slipper Plate B TWSM00074 x 3pcs

Slipper Plate C TWSM00075 x 1pc

> Slipper Preload Nut TWSM00076

Slipper Spring MASM2463A x 1pc

Slipper Pad A SPC-G00015 x 4pcs

Slipper Pad B SPC-G00016 x 1pc

0-RING 12 x 8 x 2mm RBP-G00112 x 1pc

Spur Gear 83T TWPRT00006

#### Mid-Slipper Assembly