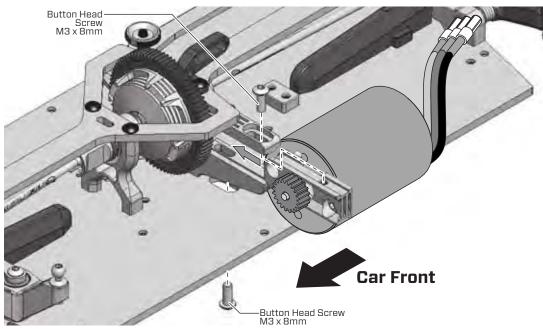

# STEP 1-3 BAG O / BEUTEL O BORSA O / バッグ O

Button Head Screw M3 x 8 mm TWSSW00005 x 4pcs

Motor Plate TWSM00044 x1pc

#### Installing the Brushless Motor(NOT INCLUDED)