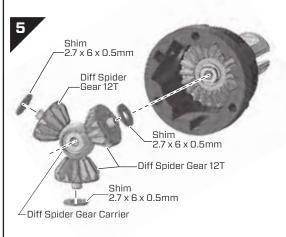

Shim 2.7 x 6 x 0.5mm MASM2545A x 6pcs

Snap Ring A5 MASM2512A x 6pcs

Diff Spider Gear Carrier TWSM00023 x 2pcs

Diff Spider Gear 12T MASM2219A x 6pcs

Diff Crown Gear 21T MASM2218A x 4pcs

Diff Ring Gear 39T MASM2216A x 2pcs

#### Mid-Gear Diff Assembly

THE SLIPPER PLATES.

х 1рс

**FOR HIGH BITE TRACK** 

100K

Diff Oil Middle