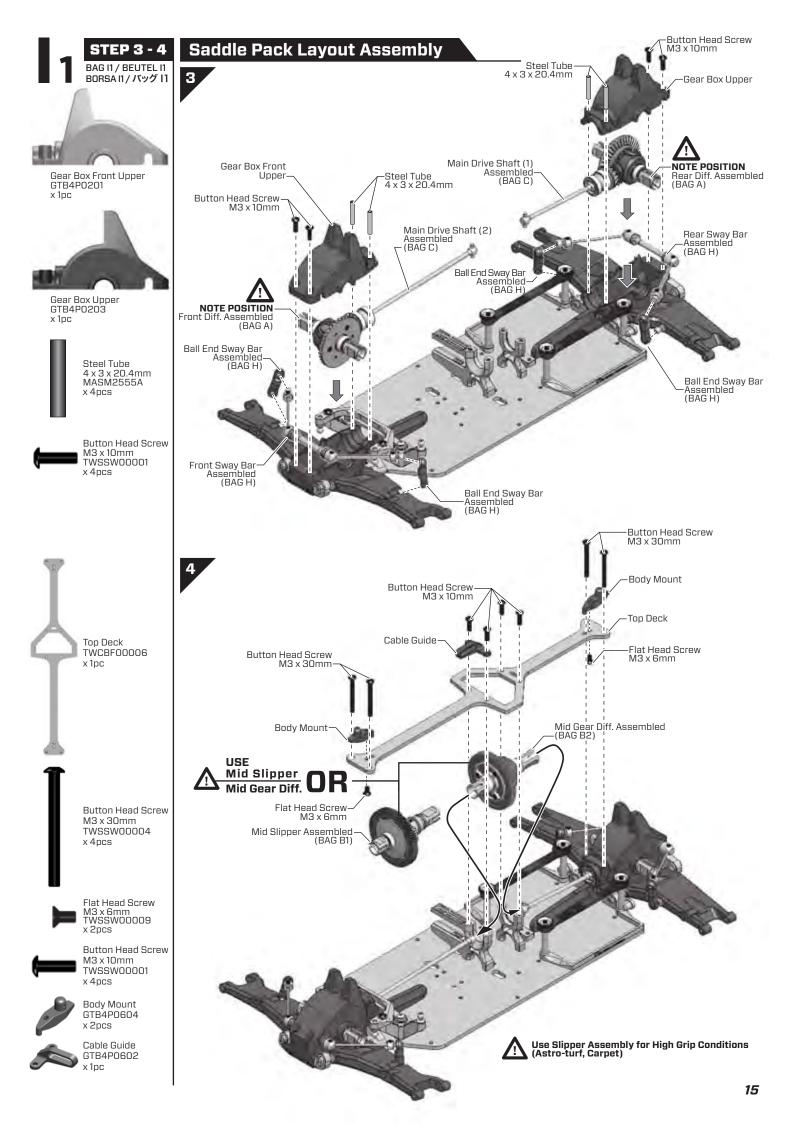

# A

#### STEP 1 - 7

BAG A / BEUTEL A BORSA A / バッグ A

Diff Case GTB4P0401 x 2pcs

Diff Outdrive TWSM0002 x 4pcs

Shim 10.1 x 12 x 0.1mm MASM2543A x 10pcs

Ball Bearing 8x12x3.5mm TWSM00093 x 4pcs

O-Ring 5 x 3 x 1mm RBP-G00113 x 4pcs

Shim 2.7 x 6 x 0.5mm MASM2545A x 6pcs

Snap Ring A5 MASM2512A x 6pcs

Diff Spider Gear Carrier TWSM00023 x 2pcs

Diff Spider Gear 12T MASM2219A x 6pcs

Diff Crown Gear 21T MASM2218A x 4pcs

Diff Ring Gear 39T MASM2216A x 2pcs

#### Front & Rear Gear Diff Assembly

MAKE TWO

Diff Gasket SPC-G00009 x 2pcs

Flat Head Screw M2 x 10mm TWSSW00006 x 6pcs

Diff Oil Back 3.5K cst CHM-G00054 (For Rear Diff)

Diff Oil Middle 7K cst CHM-G00055 (For Front Diff)

TEST FIT BEFORE SECURING THE SNAP RING

Completed Front / Rear Gear Diff

#### **Saddle Pack Layout Assembly**

#### **FROM BAG I1**

Gear Plate A TWSM00028

Flat Head Screw M3 x 10 mm TWSSW00007 x 4pcs

Thread-lock CHM-G00059 (BAGR)

x 4pcs

Body Mount
GTB4P0604
x 2pcs

Cable Guide
GTB4P0602
x 1pc