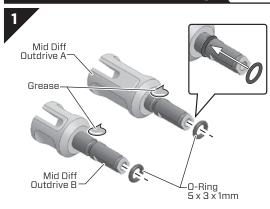

## STEP 1-5 BAG B2/BEUTEL B2 BORSAB2/バッグ B2

Spur Gear 83T TWPRT00006 x 1pc

Diff Case GTB4P0401 x 1nc

Diff Spider Gear Carrier TWSM00023 x 1pc

Mid Diff Spur Gear Plate A TWSM00038 x 1pc

Snap Ring A5 MASM2512A x 2pcs

O-Ring 5 x 3 x 1mm RBP-G00113 x 2pcs

Ball Bearing 8 x 12 x 3.5mm TWSM00093 x 2pcs

Shim 2.7 x 6 x 0.5mm MASM2545A x 3pcs

Diff Crown Gear 21T MASM2218A x 2pcs

Diff Spider Gear 12T MASM2219A x 3pcs

#### Mid-Gear Diff Assembly

THE SLIPPER PLATES.

х 1рс

**FOR HIGH BITE TRACK** 

100K

Diff Oil Middle

## BAG B2 / BEUTEL B2 BORSA B2/バッグ B2

6

Mid Diff Spur Gear Plate B TWSM00039

Diff Pin 2 x 17.8mm TWSM00022

Flat Head Screw M2 x 10mm TWSSW00006

#### **Mid-Gear Diff Assembly**