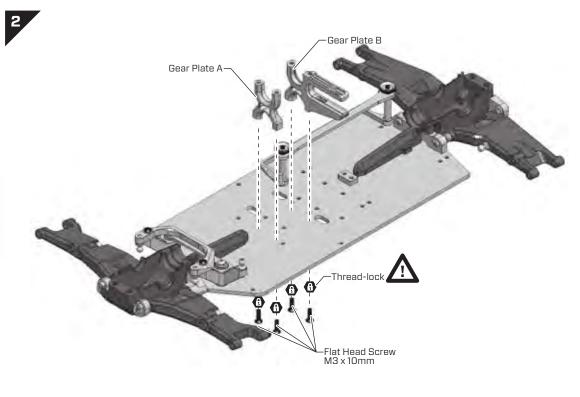

## Ball End Sway Bar Assembly MAKE FOUR(4) Ball End Sway Bars

BORSA I1/バッグ I1 Battery Plate Thumb Nut TWSM00006

Battery Post TWSM00007 x 4pcs

Set Screw M3 x 20 mm TWSSW00012 x 4pcs

Battery Holder Saddle Pack GTB4P0701

Center Mount TWSM00028 x 1pc

Center Mount TWSM00029

Flat Head Screw M3 x 10 mm TWSSW00007 x 4pcs

Thread-lock CHM-G00059 (BAG R)