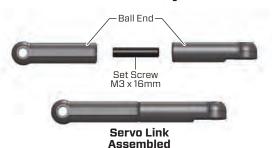

Battery Stopper GTB4P0306 x 1pc



Thread-lock CHM-G00059 (BAG R)

#### **Shorty Pack Layout Assembly**



#### **FROM BAG I1**

Battery Holder Plate Shorty Pack TWCBF00008 х 1рс

#### **FROM BAG I1**



Gear Plate A TWSM00028





Flat Head Screw M3 x 10 mm TWSSW00007 x 4pcs



Thread-lock CHM-G00059 (BAGR)





x 4pcs

Body Mount
GTB4P0604
x 2pcs

Cable Guide
GTB4P0602
x 1pc

## 2

#### STEP 5 - 6

BAG I2 / BEUTEL I2 BORSA I2 / バッグ I2

## **Shorty Pack Layout Assembly**



Button Head Screw M3x12mm TWSSW00002 x 8pcs



## 6 Shorty Pack Layout



## **STEP 1 - 3**

BAG J / BEUTEL J BORSAJ/バッグ J



x 14pcs

Set Screw M3 x 16mm TWSSW00011 x 1pc



#### Turnbuckle 48mm TWSM00087

#### **Turnbuckles Assembly**

#### **Camber / Steering Link Assembly**







#### **Servo Link Assembly**



#### STEP 1

BAG K / BEUTEL K BORSAK/バッグK



C-Hub Left 13 Degree GTB4P0801 x 1pc



C-Hub Right 13 Degree GTB4P0802 х 1рс



**Bushing Steering** Knuckle TWSM00014 x 4pcs



Shim 3.1 x 6 x 1mm TWSM00059 x 2pcs



**Button Head Screw** M3x12mm TWSSW00002 x 4pcs



Ball Stud 4.8 x 6mm TWSM00002 x 2pcs



#### Front Steering Knuckle Assembly



# BAG K / BEUTEL K BORSA K / バッグ K



Ball Bearing 5 x 11 x 4mm TWSM00092



Mid Diff Shaft Pin B TWSM00041 x 2pcs



2.5 x 8.5mm TWSM00047 x 2pcs



Socket Head Screw M2 x 5mm TWSSW00016 x 2pcs



Mid Drive Shaft Bushing TWSM00040



CVD Cover Bushing TWSM00019 x 2pcs



Front Wheel Adapter TWSM00026 x 2pcs



Front Wheel Axle TWSM00027 x 2pcs



Thread-lock CHM-G00059 (BAG R)



CVD Grease CHM-G00058



M3 Lnck Nut MASM1168A x 2pcs



Hinge Pin Fr