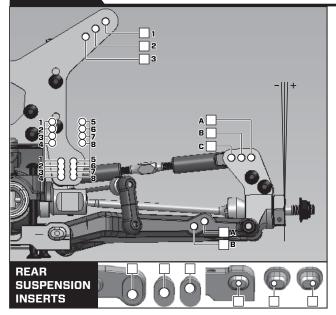

#### Main Drive Shaft Assembly 1

Chassis Plate TWCBF00005 x 1pc

Gear Box Lower GTB40202 x 1pc

Bumper GTB4P0601 x 1pc

Suspension Mount FF TWSM00081 x 1pc

Suspension Mount FR TWSM00082 x 1pc

Suspension Insert FF12,RR1.5 Degree GTB4P0902 x 2ncs

Gear Box Insert TWSM00030 x 1pc

Suspension Insert FR GTB4P0903 x 2pcs

Shim 3.1 x 6 x 1mm TWSM00059 x 2pcs

Flat Head Screw M3 x 10mm TWSSW00007 x 7pcs

Button Head Screw M3 x 12mm TWSSW00002 x 2pcs

#### STEP 4 - 6

BAG E / BEUTEL E BORSA E / バッグ E

Gear Box Rear Lower GTB4P0204 x 1pc

Suspension Mount RF TWSM00083 x 1pc

Suspension Mount RR TWSM00084 x 1pc

Suspension Insert RF 3 Degree GTB4P0905 x 2pcs

Suspension Insert FF10-14,RRO-3 Degree GTB4P0901 x 2pcs

Gear Box Insert TWSM00030 x 1pc

Shim 3.1 x 6 x 1mm TWSM00059 x 14pcs

Flat Head Screw M3 x 10mm TWSSW00007 x 7pcs

Button Head Screw M3 x 12mm TWSSW00002 x 2pcs

Thread-lock CHM-G00059 (BAG R)