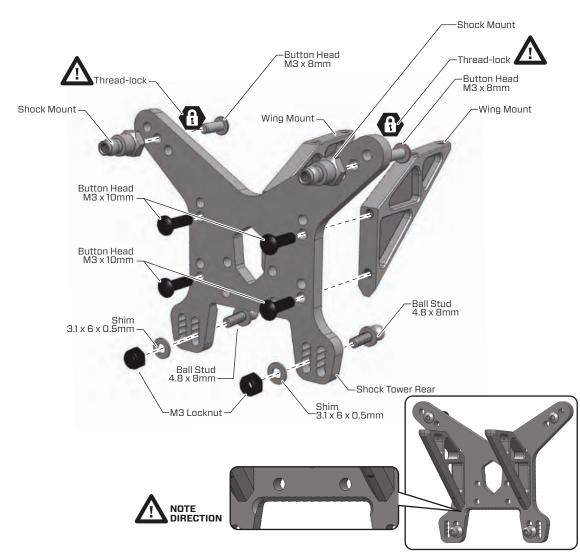

TWSM00059 x 2pcs



Flat Head Screw M3 x 10mm TWSSW00007 x 7pcs



Button Head Screw M3 x 12mm TWSSW00002 x 2pcs

#### **Chassis Plate Assembly**







# Ε

#### STEP 4 - 6

BAG E / BEUTEL E BORSA E / バッグ E



Gear Box Rear Lower GTB4P0204 x 1pc



Suspension Mount RF TWSM00083 x 1pc



Suspension Mount RR TWSM00084 x 1pc



Suspension Insert RF 3 Degree GTB4P0905 x 2pcs



Suspension Insert FF10-14,RRO-3 Degree GTB4P0901 x 2pcs



Gear Box Insert TWSM00030 x 1pc



Shim 3.1 x 6 x 1mm TWSM00059 x 14pcs



Flat Head Screw M3 x 10mm TWSSW00007 x 7pcs



Button Head Screw M3 x 12mm TWSSW00002 x 2pcs



Thread-lock CHM-G00059 (BAG R)

#### **Chassis Plate Assembly**









(BAGR)









Shock Tower Front TWCBF00010 x 1pc



















#### **Front And Rear Shock Towers Assembly**





## Н

#### **STEP 1-3**

BAG H / BEUTEL H BORSA H / バッグ **H** 

Set Screw
M3 x 3mm
TWSSW00013
x 8pcs



Pivot Ball Sway Bar TWSM00051 x 4ncs



Ball End Sway Bar GTB4P0503 x 8pcs



Set Screw M3 x 8mm TWSSW00014 x 4pcs



Thread-lock CHM-G00059 (BAG R)

#### Front & Rear Sway Bar Assembly





## Ball End Sway Bar Assembly MAKE FOUR(4) Ball End Sway Bars





BORSA I1/バッグ I1 Battery Plate Thumb Nut TWSM00006



Battery Post TWSM00007 x 4pcs

Set Screw M3 x 20 mm TWSSW00012 x 4pcs



Battery Holder Saddle Pack GTB4P0701











Center Mount TWSM00028 x 1pc



Center Mount TWSM00029



Flat Head Screw M3 x 10 mm TWSSW00007 x 4pcs



Thread-lock CHM-G00059 (BAG R)





## 1

#### STEP 5 - 6

BAG I1 / BEUTEL I1 BORSA I1 / バッグ I1



#### **Saddle Pack Layout Assembly**



#### 6 Saddle Pac