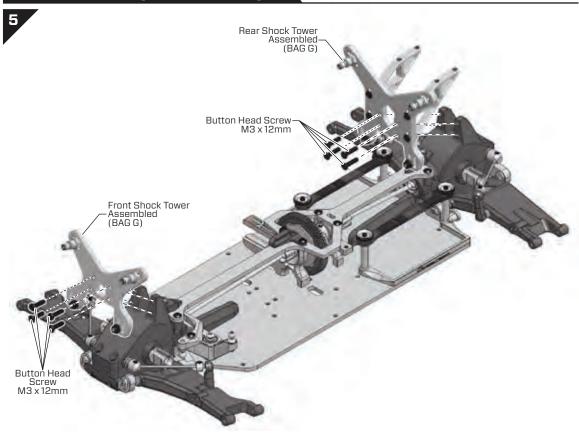

#### **Chassis Plate Assembly**

(BAGR)

Shock Tower Front TWCBF00010 x 1pc

#### **Front And Rear Shock Towers Assembly**