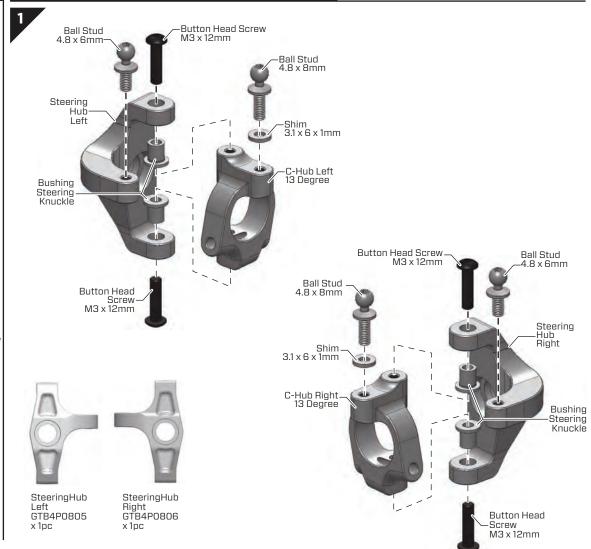

#### STEP 1

BAG K / BEUTEL K BORSAK/バッグK

C-Hub Left 13 Degree GTB4P0801 x 1pc

C-Hub Right 13 Degree GTB4P0802 х 1рс

**Bushing Steering** Knuckle TWSM00014 x 4pcs

Shim 3.1 x 6 x 1mm TWSM00059 x 2pcs

**Button Head Screw** M3x12mm TWSSW00002 x 4pcs

Ball Stud 4.8 x 6mm TWSM00002 x 2pcs

#### Front Steering Knuckle Assembly