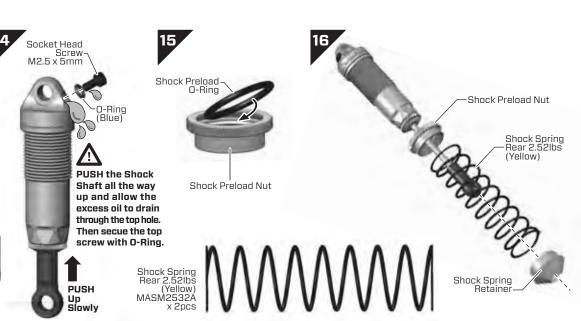

O-Ring Shock Seal RBP-G00116 x 4pcs

O-Ring (Blue) RBP-G00118 x 2pcs

0-Ring 9.12 x 8 x 0.56mm RBP-G00120 x 2ncs

Shock Preload D-Ring RBP-G00115 x 2pcs

Shock Cap Lower TWSM00062 x 2pcs

Ball End Shock Lower GTB4P0502 x 2pcs

Socket Head Screw M2.5 x 5mm TWSSW00015 x 2pcs

Shock Cap Upper TWSM00063 x 2pcs

Shock Spring Retainer TWSSW00068 x 2pcs

Shock Preload Nut TWSSW00065 x 2pcs

O-Ring Shock Cap Upper RBP-G00114

Shock Body Front TWSM00060 x 2pcs

#### **Assemble the Rear Shocks**