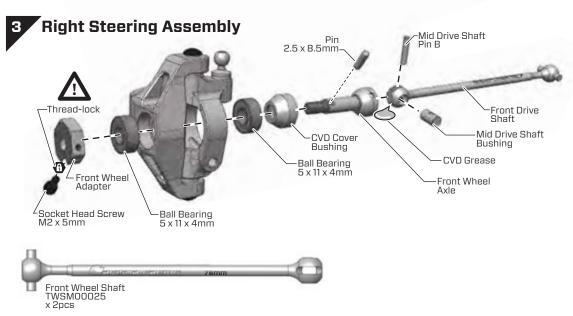

# BAG K / BEUTEL K BORSA K / バッグ K

Ball Bearing 5 x 11 x 4mm TWSM00092

Mid Diff Shaft Pin B TWSM00041 x 2pcs

2.5 x 8.5mm TWSM00047 x 2pcs

Socket Head Screw M2 x 5mm TWSSW00016 x 2pcs

Mid Drive Shaft Bushing TWSM00040

CVD Cover Bushing TWSM00019 x 2pcs

Front Wheel Adapter TWSM00026 x 2pcs

Front Wheel Axle TWSM00027 x 2pcs

Thread-lock CHM-G00059 (BAG R)

CVD Grease CHM-G00058

M3 Lnck Nut MASM1168A x 2pcs

Hinge Pin Front Outer TWSM00032

#### **Front Steering Knuckle Assembly**

Rear Knuckle Plate TWCBF00012 x 2pcs

Button Head Screw M3 x 8mm TWSSW00005 x 4pcs

M3 Lock Nut MASM1168A x 2pcs

Ball Stud 4.8 x 6mm TWSM00002 x 2pcs

Ball Bearing 5 x 11 x 4mm TWSM00092 x 4pcs

Mid Diff Shaft Pin B TWSM00041 x 2pcs

Pin 2.5 x 7.8mm TWSM00048 x 2ncs

Socket Head Screw M2 x 5mm TWSSW00016 x 2pcs

Mid Drive Shaft Bushing TWSM00040 x 2pcs

Shim 3.1 x 6 x 1mm TWSM00059 x 6pcs

M3 Lock Nut MASM1168A x 2pcs

CVD Cover Bushing TWSM00019 x 2pcs

Rear Wheel Adapter TWSM00055 x 2pcs

Rear Wheel Axle TWSM00056 x 2pcs

Thread-lock CHM-G00059 (BAG R)

CVD Grease CHM-G00058

#### **Rear Hub Assembly**

Build the Right side using the same order of assembly