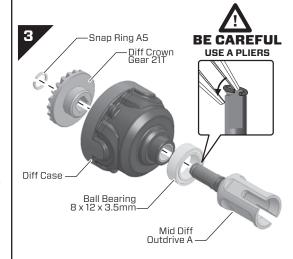

## STEP 1-5 BAG B2/BEUTEL B2 BORSAB2/バッグ B2

Spur Gear 83T TWPRT00006 x 1pc

Diff Case GTB4P0401 x 1nc

Diff Spider Gear Carrier TWSM00023 x 1pc

Mid Diff Spur Gear Plate A TWSM00038 x 1pc

Snap Ring A5 MASM2512A x 2pcs

O-Ring 5 x 3 x 1mm RBP-G00113 x 2pcs

Ball Bearing 8 x 12 x 3.5mm TWSM00093 x 2pcs

Shim 2.7 x 6 x 0.5mm MASM2545A x 3pcs

Diff Crown Gear 21T MASM2218A x 2pcs

Diff Spider Gear 12T MASM2219A x 3pcs

#### Mid-Gear Diff Assembly

THE SLIPPER PLATES.

х 1рс

**FOR HIGH BITE TRACK** 

100K

Diff Oil Middle