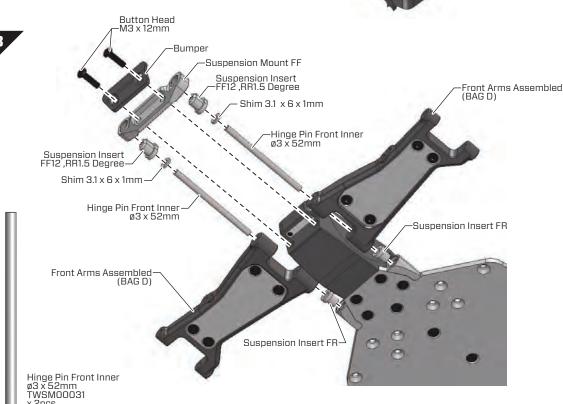

#### Main Drive Shaft Assembly 1

Chassis Plate TWCBF00005 x 1pc

Gear Box Lower GTB40202 x 1pc

Bumper GTB4P0601 x 1pc

Suspension Mount FF TWSM00081 x 1pc

Suspension Mount FR TWSM00082 x 1pc

Suspension Insert FF12,RR1.5 Degree GTB4P0902 x 2ncs

Gear Box Insert TWSM00030 x 1pc

Suspension Insert FR GTB4P0903 x 2pcs

Shim 3.1 x 6 x 1mm TWSM00059 x 2pcs

Flat Head Screw M3 x 10mm TWSSW00007 x 7pcs

Button Head Screw M3 x 12mm TWSSW00002 x 2pcs

#### **Chassis Plate Assembly**