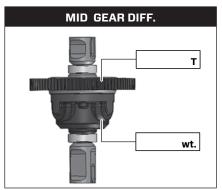

#### Mid-Gear Diff Assembly

THE SLIPPER PLATES.

х 1рс

**FOR HIGH BITE TRACK** 

100K

Diff Oil Middle

#### **Mid-Gear Diff Assembly**