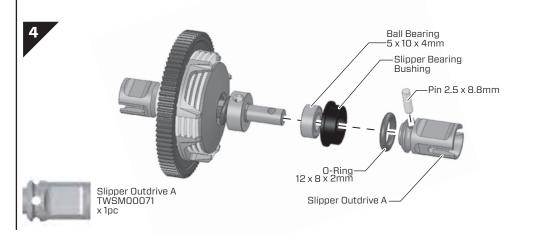

#### BAG B1 / BEUTEL B1 BORSA B1 / バッグ B1

Pin 2.5 x 11.8mm TWSM00046 x 1pc

Pin 2.5 x 10mm TWSM00045 x 1pc

Pin 2.5 x 8.8mm TWSM00047 x 1pc

Ball Bearing 8 x 12 x 3.5mm TWSM00093 x 1pc

Ball Bearing 5 x 10 x 4mm TWSM00091 x 1pc

Slipper Bearing Bushing TWSM00070 x 1pc

Slipper Plate Carrier TWSM00072 x 1pc

Slipper Plate A TWSM00073 x 1pc

> Slipper Plate B TWSM00074 x 3pcs

Slipper Plate C TWSM00075 x 1pc

> Slipper Preload Nut TWSM00076

Slipper Spring MASM2463A x 1pc

Slipper Pad A SPC-G00015 x 4pcs

Slipper Pad B SPC-G00016 x 1pc

0-RING 12 x 8 x 2mm RBP-G00112 x 1pc

Spur Gear 83T TWPRT00006

#### Mid-Slipper Assembly