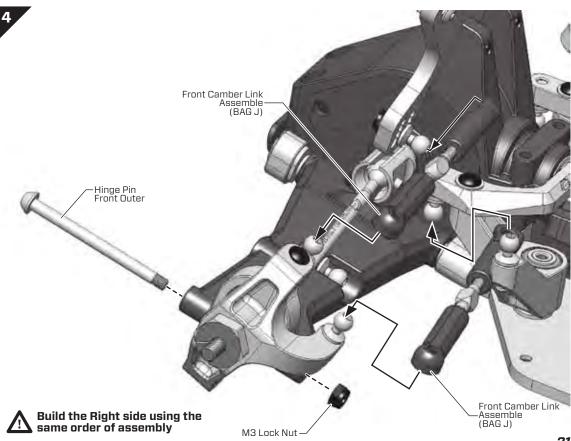

## **STEP 1 - 3**

BAG J / BEUTEL J BORSAJ/バッグ J

x 14pcs

Set Screw M3 x 16mm TWSSW00011 x 1pc

#### Turnbuckle 48mm TWSM00087

#### **Turnbuckles Assembly**

#### **Camber / Steering Link Assembly**

#### **Servo Link Assembly**