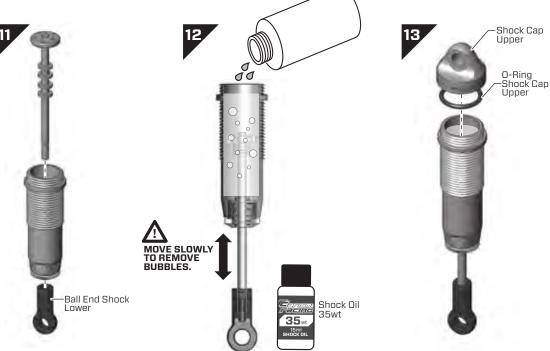

O-Ring Shock Seal RBP-G00116 x 4pcs

O-Ring (Blue) RBP-G00118 x 2pcs

0-Ring 9.12 x 8 x 0.56mm RBP-G00120 x 2ncs

Shock Preload D-Ring RBP-G00115 x 2pcs

Shock Cap Lower TWSM00062 x 2pcs

Ball End Shock Lower GTB4P0502 x 2pcs

Socket Head Screw M2.5 x 5mm TWSSW00015 x 2pcs

Shock Cap Upper TWSM00063 x 2pcs

Shock Spring Retainer TWSSW00068 x 2pcs

Shock Preload Nut TWSSW00065 x 2pcs

O-Ring Shock Cap Upper RBP-G00114

Shock Body Front TWSM00060 x 2pcs

#### **Assemble the Rear Shocks**