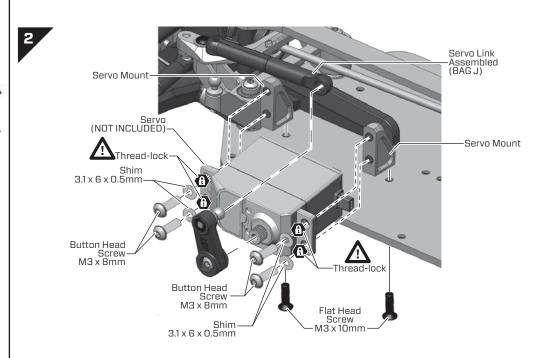

3 BAG O / BEUTEL O BORSA O / バッグ O

Button Head Screw M3 x 8 mm TWSSW00005 x 4pcs



Motor Plate TWSM00044 x1pc

#### Installing the Brushless Motor(NOT INCLUDED)



#### 2 Saddle Pack Installation



#### 3 Shorty Pack Installation





#### STEP 1 - 3

BAG P / BEUTEL P BORSA P / バッグ P



Servo Arm 23T GBT4P0305 x 1pc



Servo Arm 24T GBT4P0304 x 1nc



Servo Arm 25T GBT4P0303 x 1pc

Side Rail Left GTB4P0301 x 1pc

Side Rail Right GTB4P0302 x1pc



Servo Mount TWSM00057 x 2pcs



Button Head Screw M3 x 8mm TWSSW00005 x 5pcs



Flat Head Screw M3 x 10 mm TWSSW00007 x 2pcs



Flat Head Screw M3 x 8mm TWSSW00010 x 4pcs



Shim 3.1 x 6 x 0.5mm TWSM00058 x 4ncs



Ball Stud 4.8 x 6mm TWSM00002 x 1pc



M3 Lock Nut MASM1168A x 1pc



Thread-lock CHM-G00059 (BAG R)

#### Servo & ESC Assembly







## P

#### STEP 4 - 6

BAG P / BEUTEL P



Flat Head Screw M3 x 8mm TWSSW00010 x 1pc



Antenna Mount GTB4P0603 x 1pc



Antenna Cap RBP-G00055 x 1pc

Antenna Tube (L54mm) APT-G00022 x 1pc

#### **Mounting the ESC and Receiver**

4 Shorty Pack Layout



5 Saddle Pack Layout







#### STEP 1

BAG I1 / BEUTEL I1 BORSA I1 / バッグ I1



Body Clip MASM032A x 2pcs



Flat Head Screw M3 x 6mm TWSSW00009 x 4pcs



Wing Plate TWSM00089 x 2pcs



Car Body Decal DCC-G00334 x 1pc (FROM MANUAL BAG)

#### **Body & Wing Assembly**





#### O-Ring Grease And Thread-lock Bag





BAG S / BEUTEL S BORSA S / バッグ S



23301W 1:10 Buggy 4WD Front White (KYO) Wheel RTA-G00003 x 2pcs



23101W 1:10 Buggy 4WD Front White (KYO-AE-TLR) Wheel RTA-G00002 x 2pcs



Stop Nut M4 Flanged MASM2537A

#### **Front And