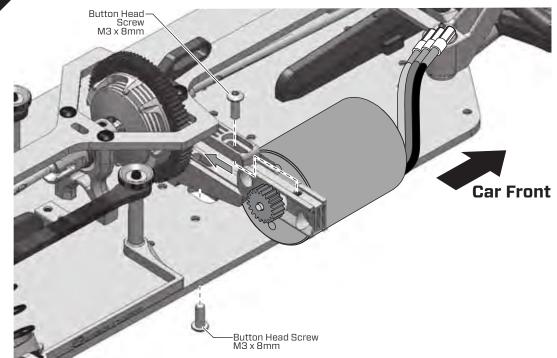

# STEP 1-3 BAG O / BEUTEL O BORSA O / バッグ O

Button Head Screw M3 x 8 mm TWSSW00005 x 4pcs

Motor Plate TWSM00044 x1pc

#### Installing the Brushless Motor(NOT INCLUDED)