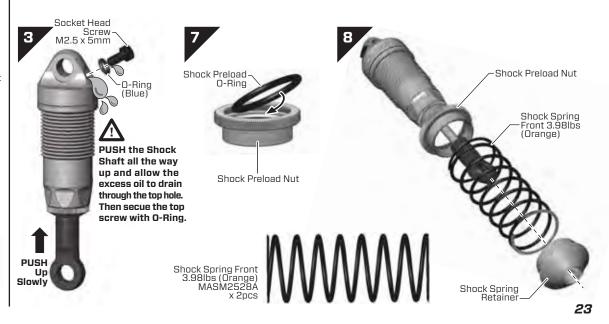

O-Ring Shock Seal RBP-G00116 x 4pcs

O-Ring (Blue) RBP-G00118 x 2pcs

0-Ring 9.12 x 8 x 0.56mm RBP-G00120 x 2ncs

Shock Preload D-Ring RBP-G00115 x 2pcs

Shock Cap Lower TWSM00062 x 2pcs

Ball End Shock Lower GTB4P0502 x 2pcs

Socket Head Screw M2.5 x 5mm TWSSW00015 x 2pcs

Shock Cap Upper TWSM00063 x 2pcs

Shock Spring Retainer TWSSW00068 x 2pcs

Shock Preload Nut TWSSW00065 x 2pcs

O-Ring Shock Cap Upper RBP-G00114

Shock Body Front TWSM00060 x 2pcs

#### **Assemble the Front Shocks**