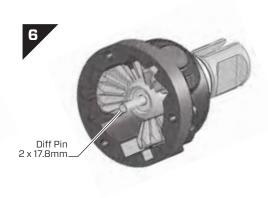

## BAG B2 / BEUTEL B2 BORSA B2/バッグ B2

6

Mid Diff Spur Gear Plate B TWSM00039

Diff Pin 2 x 17.8mm TWSM00022

Flat Head Screw M2 x 10mm TWSSW00006