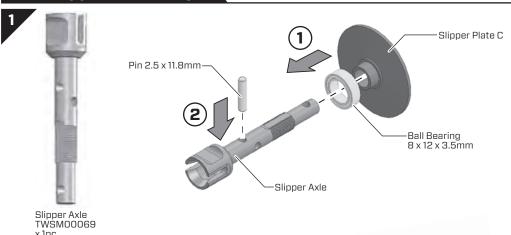

#### BAG B1 / BEUTEL B1 BORSA B1 / バッグ B1

Pin 2.5 x 11.8mm TWSM00046 x 1pc

Pin 2.5 x 10mm TWSM00045 x 1pc

Pin 2.5 x 8.8mm TWSM00047 x 1pc

Ball Bearing 8 x 12 x 3.5mm TWSM00093 x 1pc

Ball Bearing 5 x 10 x 4mm TWSM00091 x 1pc

Slipper Bearing Bushing TWSM00070 x 1pc

Slipper Plate Carrier TWSM00072 x 1pc

Slipper Plate A TWSM00073 x 1pc

> Slipper Plate B TWSM00074 x 3pcs

Slipper Plate C TWSM00075 x 1pc

> Slipper Preload Nut TWSM00076

Slipper Spring MASM2463A x 1pc

Slipper Pad A SPC-G00015 x 4pcs

Slipper Pad B SPC-G00016 x 1pc

0-RING 12 x 8 x 2mm RBP-G00112 x 1pc

Spur Gear 83T TWPRT00006