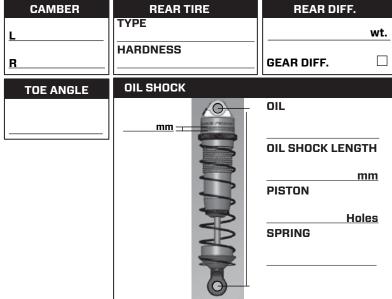

## BAG M / BEUTEL M

BORSA M / バッグ M E-Clips

Shim 3.1 x 6 x 1mm TWSM00059

Socket Head Screw M2.5 x 5mm TWSSW00015

Shock Cap Upper TWSM00063 x 2pcs

O-Ring Shock Cap Upper RBP-G00114

Shock Body Rear TWSM00061 24 x 2pcs

#### **Assemble the Rear Shocks**