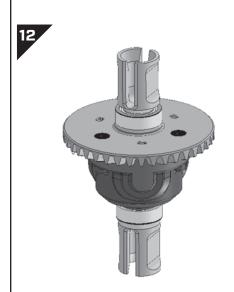

Body





# A

#### STEP 1 - 7

BAG A / BEUTEL A BORSA A / バッグ A



Diff Case GTB4P0401 x 2pcs



Diff Outdrive TWSM0002 x 4pcs



Shim 10.1 x 12 x 0.1mm MASM2543A x 10pcs



Ball Bearing 8x12x3.5mm TWSM00093 x 4pcs



O-Ring 5 x 3 x 1mm RBP-G00113 x 4pcs



Shim 2.7 x 6 x 0.5mm MASM2545A x 6pcs



Snap Ring A5 MASM2512A x 6pcs





Diff Spider Gear Carrier TWSM00023 x 2pcs



Diff Spider Gear 12T MASM2219A x 6pcs



Diff Crown Gear 21T MASM2218A x 4pcs



Diff Ring Gear 39T MASM2216A x 2pcs



#### Front & Rear Gear Diff Assembly

MAKE TWO





















Diff Gasket SPC-G00009 x 2pcs



Flat Head Screw M2 x 10mm TWSSW00006 x 6pcs



Diff Oil Back 3.5K cst CHM-G00054 (For Rear Diff)



Diff Oil Middle 7K cst CHM-G00055 (For Front Diff)



TEST FIT BEFORE SECURING THE SNAP RING







Completed Front / Rear Gear Diff



## B

#### STEP 1 - 4

#### BAG B1 / BEUTEL B1 BORSA B1 / バッグ B1

Pin 2.5 x 11.8mm TWSM00046 x 1pc

Pin 2.5 x 10mm TWSM00045 x 1pc

Pin 2.5 x 8.8mm TWSM00047 x 1pc

Ball Bearing 8 x 12 x 3.5mm TWSM00093 x 1pc

Ball Bearing 5 x 10 x 4mm TWSM00091 x 1pc

Slipper Bearing Bushing TWSM00070 x 1pc

Slipper Plate Carrier TWSM00072 x 1pc

Slipper Plate A TWSM00073 x 1pc

> Slipper Plate B TWSM00074 x 3pcs

Slipper Plate C TWSM00075 x 1pc

> Slipper Preload Nut TWSM00076

Slipper Spring MASM2463A x 1pc

Slipper Pad A SPC-G00015 x 4pcs

Slipper Pad B SPC-G00016 x 1pc

0-RING 12 x 8 x 2mm RBP-G00112 x 1pc



Spur Gear 83T TWPRT00006

#### Mid-Slipper Assembly









# STEP 5 - 6 BAG B / BEUTEL B BORSA B / バッグ B

Set Screw
M3x3
TWSSW00013
x 1pc



Threadlock CHM