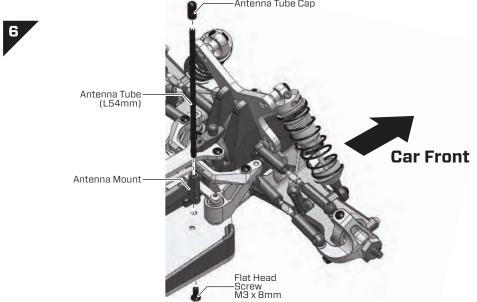

#### STEP 4 - 6

BAG P / BEUTEL P

Flat Head Screw M3 x 8mm TWSSW00010 x 1pc

Antenna Mount GTB4P0603 x 1pc

Antenna Cap RBP-G00055 x 1pc

Antenna Tube (L54mm) APT-G00022 x 1pc

#### **Mounting the ESC and Receiver**

4 Shorty Pack Layout

5 Saddle Pack Layout