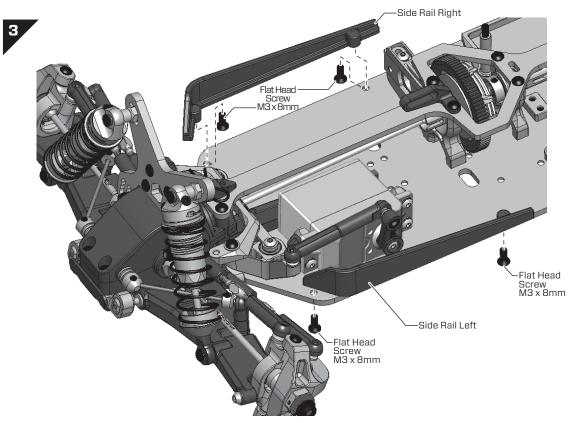

#### STEP 1 - 3

BAG P / BEUTEL P BORSA P / バッグ P

Servo Arm 23T GBT4P0305 x 1pc

Servo Arm 24T GBT4P0304 x 1nc

Servo Arm 25T GBT4P0303 x 1pc

Side Rail Left GTB4P0301 x 1pc

Side Rail Right GTB4P0302 x1pc

Servo Mount TWSM00057 x 2pcs

Button Head Screw M3 x 8mm TWSSW00005 x 5pcs

Flat Head Screw M3 x 10 mm TWSSW00007 x 2pcs

Flat Head Screw M3 x 8mm TWSSW00010 x 4pcs

Shim 3.1 x 6 x 0.5mm TWSM00058 x 4ncs

Ball Stud 4.8 x 6mm TWSM00002 x 1pc